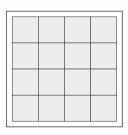

#### **DESIGN, PATTERN & SHADE VARIATION GUIDE**

Current development efforts have made ceramic tiles to resemble and look authentically identical to natural material (Stone, Wood, Fabric), and it has become increasingly difficult in many cases, to distinguish between two.

Recognising this situation, it is necessary to be informed on the grade of design & pattern variation that is expected from these products. As a general reference, the design & Pattern guide below classifies a scale of ranges according to the degree of variation.

V1 Uniform Appearance

V2 Slight Variation

**V3** Moderate Variation

V4 Substantial Variation

The classification is as follow:

✓ Minimal Variation ✓ Slight Variation ✓ Random Variation ✓ Substantial Variation