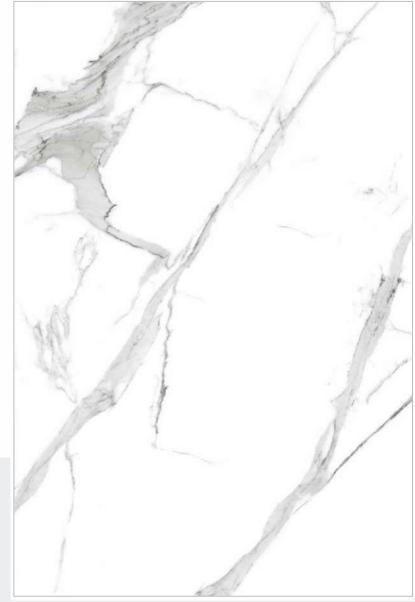

#### MAX 240 LUCIDO ARBUSTO GREEN

#### MAX 240 LUCIDO ARBUSTO GREEN

STAIN RESISTANCE