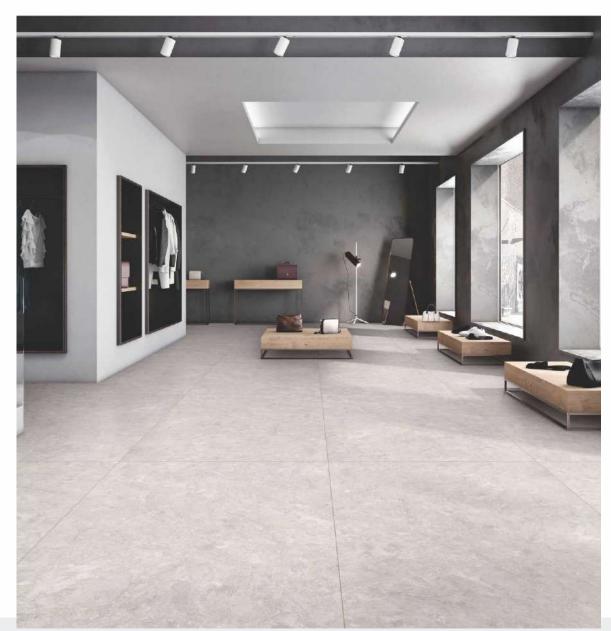

# Collection par excellence!

With Somany Max Series, amplify the enormity of space & create an open, exclusive look with the neoteric "flexible tiles". Crafted to perfection, this luxury collection is imbued with the highest standards of technology. A perfect blend of technology and artistry that takes grandeur to the next level in the most understanding way.

With fusion of captivating designs and finishes, transform your space into an elegant one. The impeccable High gloss, Matt, and Rustic finishes of this tile range reinforces the feeling of timeless quality. Available in sizes  $1200 \times 2400 \, \text{mm}$ ,  $1200 \times 1800 \, \text{mm}$  and  $1200 \times 1200 \, \text{mm}$ , defines the very foundation of art. These flexible tiles are lightweight and soft as compared to conventional tiles. The innovative "flexible tile" offers limitless possibilities for almost every space in your home as it can be used on both walls and floors for a complete seamless finish.

Whatever you can imagine for your space, becomes a possibility with Somany Max Series..

MAX180

COLLECTION

**03**SURFACES

Hail the advent of a collection that ensures your ingenious ideas reach their beautiful conclusions. Available in three grand sizes, the Maximus or Max collection, with its trademark 9mm thickness and cutting-edge features like durability, lightweight and easy maintenance, opens a whole new world of design possibilities for you.