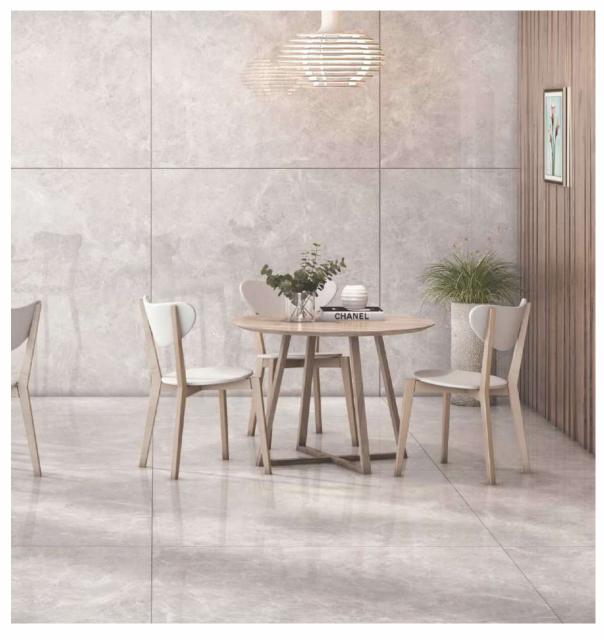

# Collection par excellence!

With Somany Max Series, amplify the enormity of space & create an open, exclusive look with the neoteric "flexible tiles". Crafted to perfection, this luxury collection is imbued with the highest standards of technology. A perfect blend of technology and artistry that takes grandeur to the next level in the most understanding way.

With fusion of captivating designs and finishes, transform your space into an elegant one. The impeccable High gloss, Matt, and Rustic finishes of this tile range reinforces the feeling of timeless quality. Available in sizes  $1200 \times 2400 \, \text{mm}$ ,  $1200 \times 1800 \, \text{mm}$  and  $1200 \times 1200 \, \text{mm}$ , defines the very foundation of art. These flexible tiles are lightweight and soft as compared to conventional tiles. The innovative "flexible tile" offers limitless possibilities for almost every space in your home as it can be used on both walls and floors for a complete seamless finish.

Whatever you can imagine for your space, becomes a possibility with Somany Max Series..

MAX180

COLLECTION

**03**SURFACES

Hail the advent of a collection that ensures your ingenious ideas reach their beautiful conclusions. Available in three grand sizes, the Maximus or Max collection, with its trademark 9mm thickness and cutting-edge features like durability, lightweight and easy maintenance, opens a whole new world of design possibilities for you.