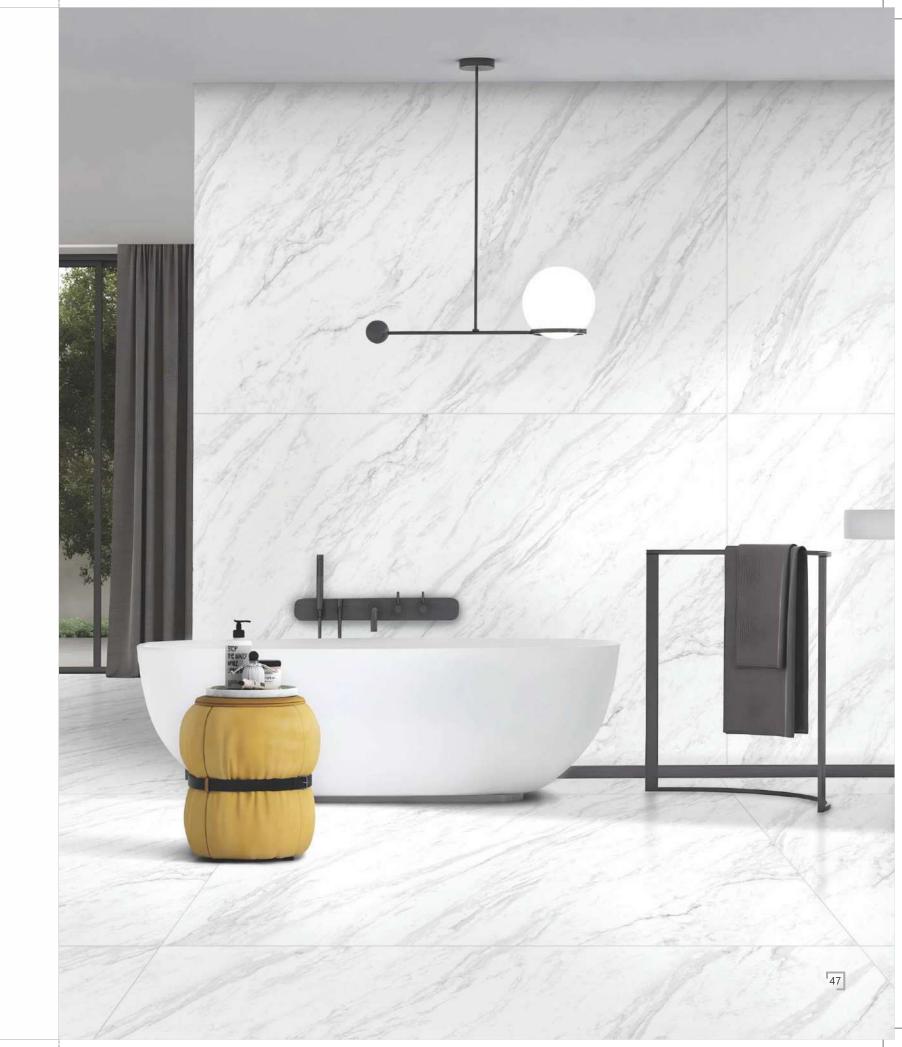

# Collection par excellence!

With Somany Max Series, amplify the enormity of space & create an open, exclusive look with the neoteric "flexible tiles". Crafted to perfection, this luxury collection is imbued with the highest standards of technology. A perfect blend of technology and artistry that takes grandeur to the next level in the most understanding way.

With fusion of captivating designs and finishes, transform your space into an elegant one. The impeccable High gloss, Matt, and Rustic finishes of this tile range reinforces the feeling of timeless quality. Available in sizes  $1200 \times 2400 \, \text{mm}$ ,  $1200 \times 1800 \, \text{mm}$  and  $1200 \times 1200 \, \text{mm}$ , defines the very foundation of art. These flexible tiles are lightweight and soft as compared to conventional tiles. The innovative "flexible tile" offers limitless possibilities for almost every space in your home as it can be used on both walls and floors for a complete seamless finish.

Whatever you can imagine for your space, becomes a possibility with Somany Max Series..

MAX180

COLLECTION

**03**SURFACES

Hail the advent of a collection that ensures your ingenious ideas reach their beautiful conclusions. Available in three grand sizes, the Maximus or Max collection, with its trademark 9mm thickness and cutting-edge features like durability, lightweight and easy maintenance, opens a whole new world of design possibilities for you.