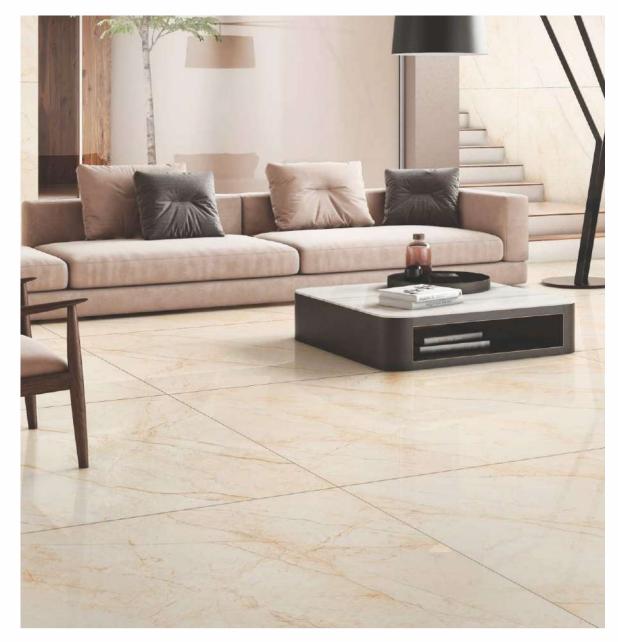

# Collection par excellence!

With Somany Max Series, amplify the enormity of space & create an open, exclusive look with the neoteric "flexible tiles". Crafted to perfection, this luxury collection is imbued with the highest standards of technology. A perfect blend of technology and artistry that takes grandeur to the next level in the most understanding way.

With fusion of captivating designs and finishes, transform your space into an elegant one. The impeccable High gloss, Matt, and Rustic finishes of this tile range reinforces the feeling of timeless quality. Available in sizes  $1200 \times 2400 \, \text{mm}$ ,  $1200 \times 1800 \, \text{mm}$  and  $1200 \times 1200 \, \text{mm}$ , defines the very foundation of art. These flexible tiles are lightweight and soft as compared to conventional tiles. The innovative "flexible tile" offers limitless possibilities for almost every space in your home as it can be used on both walls and floors for a complete seamless finish.

Whatever you can imagine for your space, becomes a possibility with Somany Max Series..

MAX180

COLLECTION

**03**SURFACES

Hail the advent of a collection that ensures your ingenious ideas reach their beautiful conclusions. Available in three grand sizes, the Maximus or Max collection, with its trademark 9mm thickness and cutting-edge features like durability, lightweight and easy maintenance, opens a whole new world of design possibilities for you.