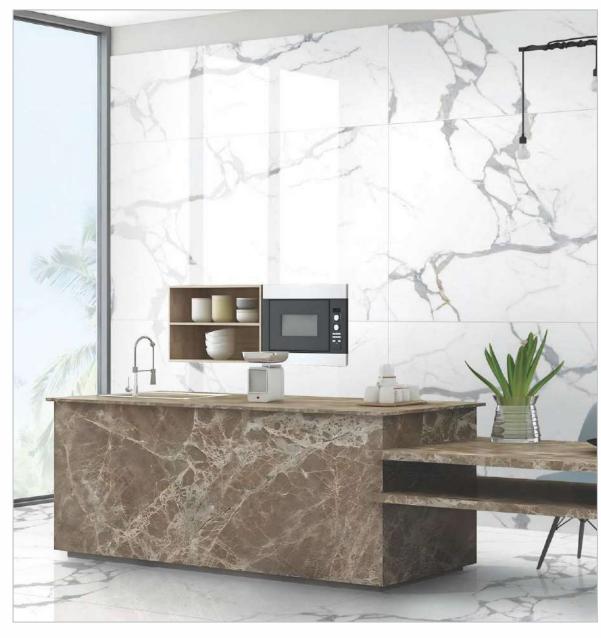

#### MAX 240 LUCIDO ARBUSTO GREEN

## GET FLOORED BY THE FLAWLESSNESS!

Fewer joints, more beauty, indeed. Add a touch of perfection and beauty to your dream space.

FINISH: HIGH GLOSS

#### MAX 240 LUCIDO ARBUSTO GREEN

STAIN RESISTANCE