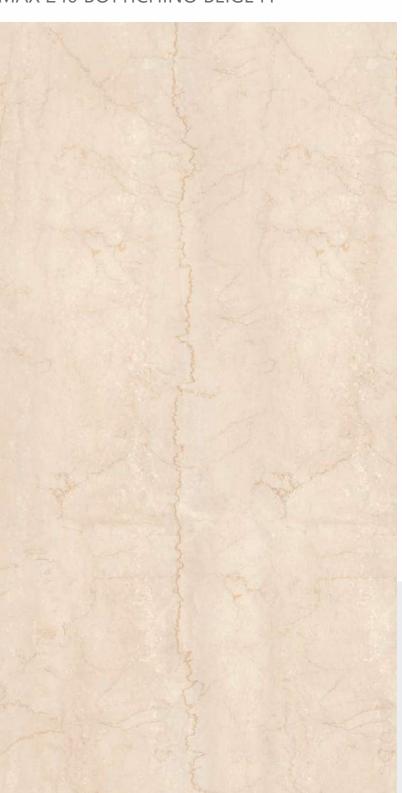

#### MAX 240 BOTTICHINO BEIGE FP

STAIN RESISTANCE

Scan Qr Code for More Details