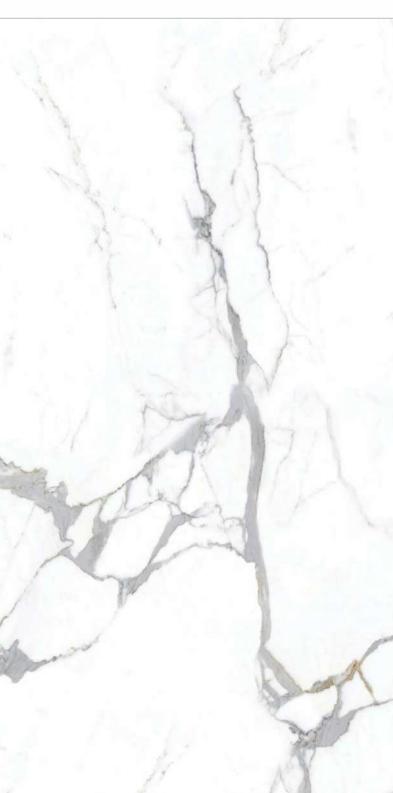

#### MAX 240 LUCIDO ARBUSTO GREEN

## GET FLOORED BY THE FLAWLESSNESS!

Fewer joints, more beauty, indeed. Add a touch of perfection and beauty to your dream space.

FINISH: HIGH GLOSS

#### MAX 240 LUCIDO ARBUSTO GREEN

STAIN RESISTANCE