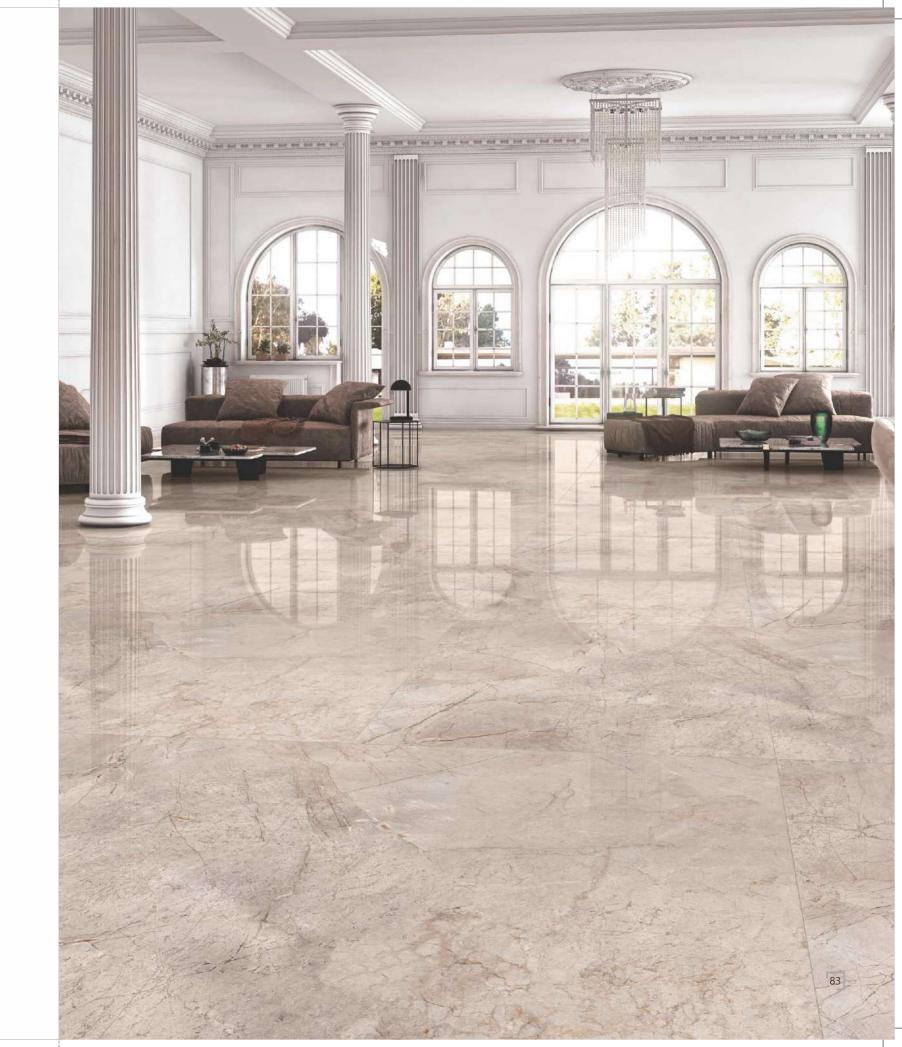

# Collection par excellence!

With Somany Max Series, amplify the enormity of space & create an open, exclusive look with the neoteric "flexible tiles". Crafted to perfection, this luxury collection is imbued with the highest standards of technology. A perfect blend of technology and artistry that takes grandeur to the next level in the most understanding way.

With fusion of captivating designs and finishes, transform your space into an elegant one. The impeccable High gloss, Matt, and Rustic finishes of this tile range reinforces the feeling of timeless quality. Available in sizes  $1200 \times 2400 \, \text{mm}$ ,  $1200 \times 1800 \, \text{mm}$  and  $1200 \times 1200 \, \text{mm}$ , defines the very foundation of art. These flexible tiles are lightweight and soft as compared to conventional tiles. The innovative "flexible tile" offers limitless possibilities for almost every space in your home as it can be used on both walls and floors for a complete seamless finish.

Whatever you can imagine for your space, becomes a possibility with Somany Max Series..

MAX180

COLLECTION

**03**SURFACES

Hail the advent of a collection that ensures your ingenious ideas reach their beautiful conclusions. Available in three grand sizes, the Maximus or Max collection, with its trademark 9mm thickness and cutting-edge features like durability, lightweight and easy maintenance, opens a whole new world of design possibilities for you.