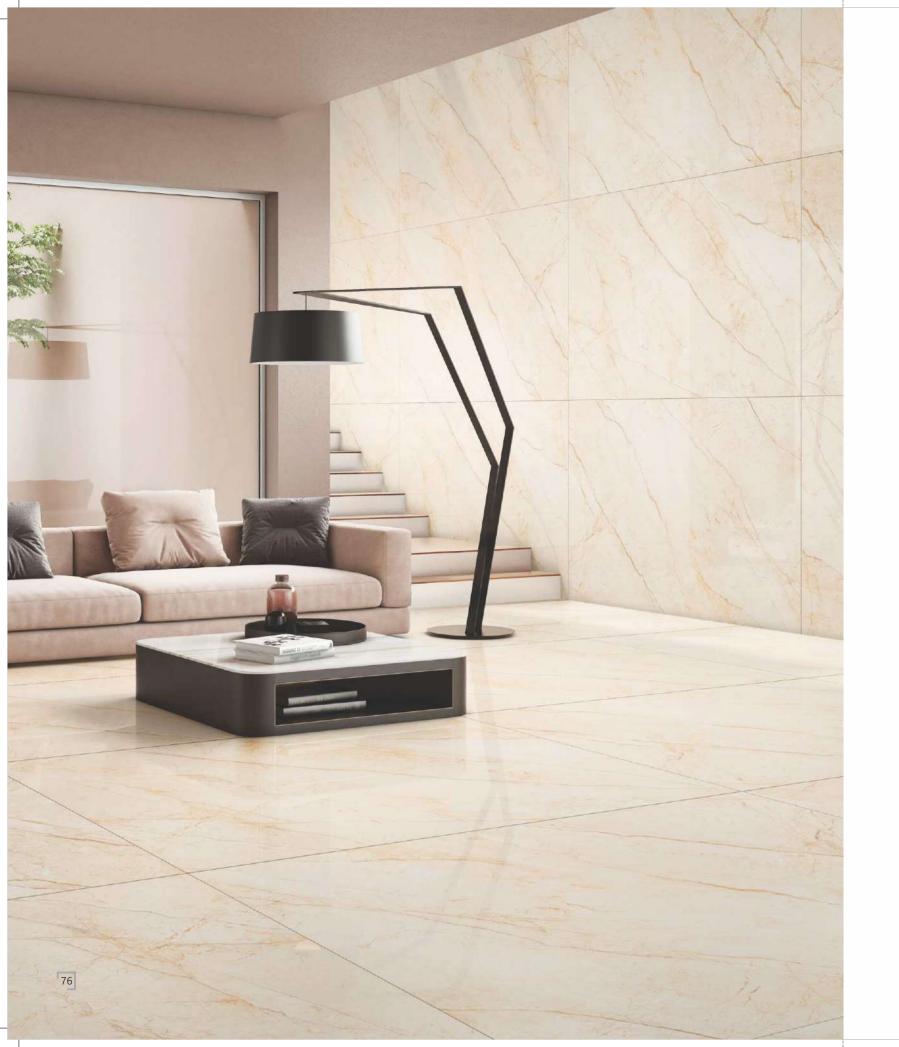

# Collection par excellence!

With Somany Max Series, amplify the enormity of space & create an open, exclusive look with the neoteric "flexible tiles". Crafted to perfection, this luxury collection is imbued with the highest standards of technology. A perfect blend of technology and artistry that takes grandeur to the next level in the most understanding way.

With fusion of captivating designs and finishes, transform your space into an elegant one. The impeccable High gloss, Matt, and Rustic finishes of this tile range reinforces the feeling of timeless quality. Available in sizes  $1200 \times 2400 \, \text{mm}$ ,  $1200 \times 1800 \, \text{mm}$  and  $1200 \times 1200 \, \text{mm}$ , defines the very foundation of art. These flexible tiles are lightweight and soft as compared to conventional tiles. The innovative "flexible tile" offers limitless possibilities for almost every space in your home as it can be used on both walls and floors for a complete seamless finish.

Whatever you can imagine for your space, becomes a possibility with Somany Max Series..

MAX180

COLLECTION

**03**SURFACES

Hail the advent of a collection that ensures your ingenious ideas reach their beautiful conclusions. Available in three grand sizes, the Maximus or Max collection, with its trademark 9mm thickness and cutting-edge features like durability, lightweight and easy maintenance, opens a whole new world of design possibilities for you.