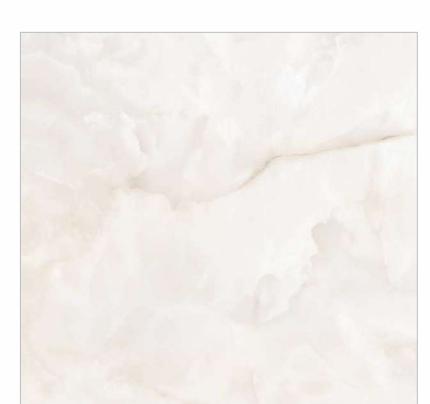

#### MAX 240 LUCIDO ARBUSTO GREEN

## GET FLOORED BY THE FLAWLESSNESS!

Fewer joints, more beauty, indeed. Add a touch of perfection and beauty to your dream space.

FINISH: HIGH GLOSS

#### MAX 240 LUCIDO ARBUSTO GREEN

STAIN RESISTANCE