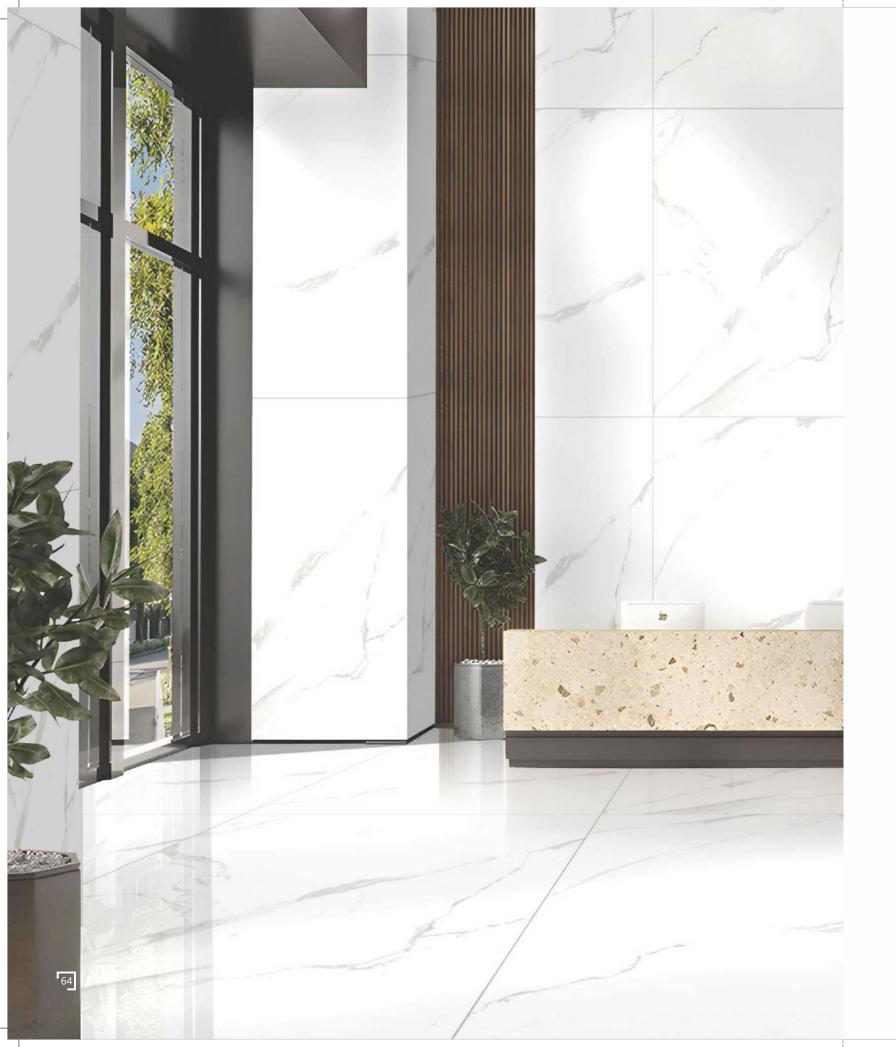

#### MAX 240 LUCIDO ARBUSTO GREEN

## GET FLOORED BY THE FLAWLESSNESS!

Fewer joints, more beauty, indeed. Add a touch of perfection and beauty to your dream space.

FINISH: HIGH GLOSS