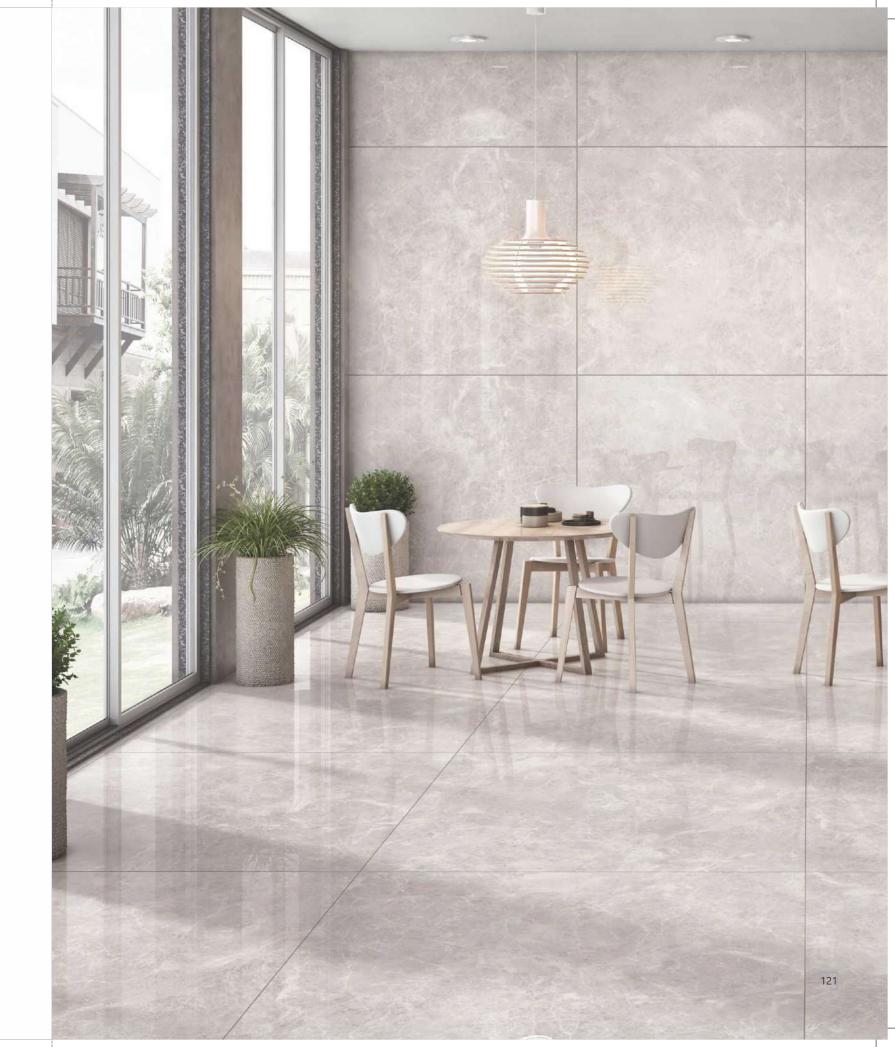

# Collection par excellence!

With Somany Max Series, amplify the enormity of space & create an open, exclusive look with the neoteric "flexible tiles". Crafted to perfection, this luxury collection is imbued with the highest standards of technology. A perfect blend of technology and artistry that takes grandeur to the next level in the most understanding way.

With fusion of captivating designs and finishes, transform your space into an elegant one. The impeccable High gloss, Matt, and Rustic finishes of this tile range reinforces the feeling of timeless quality. Available in sizes  $1200 \times 2400 \, \text{mm}$ ,  $1200 \times 1800 \, \text{mm}$  and  $1200 \times 1200 \, \text{mm}$ , defines the very foundation of art. These flexible tiles are lightweight and soft as compared to conventional tiles. The innovative "flexible tile" offers limitless possibilities for almost every space in your home as it can be used on both walls and floors for a complete seamless finish.

Whatever you can imagine for your space, becomes a possibility with Somany Max Series..

MAX180

COLLECTION

**03**SURFACES

Hail the advent of a collection that ensures your ingenious ideas reach their beautiful conclusions. Available in three grand sizes, the Maximus or Max collection, with its trademark 9mm thickness and cutting-edge features like durability, lightweight and easy maintenance, opens a whole new world of design possibilities for you.