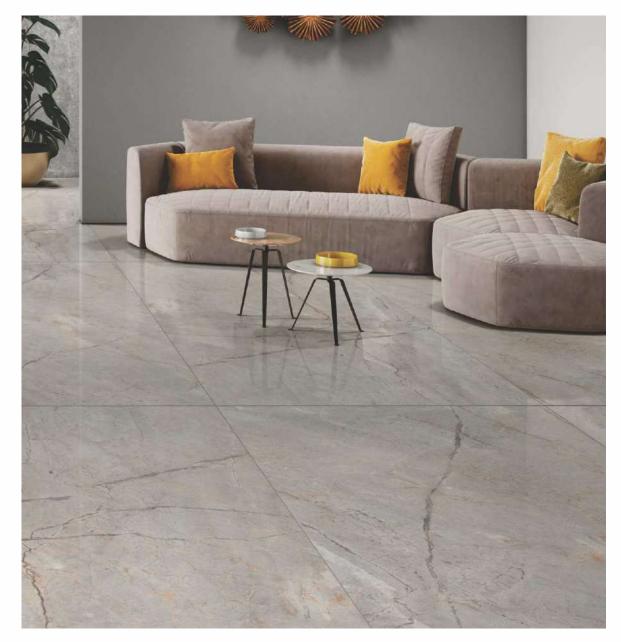

# Collection par excellence!

With Somany Max Series, amplify the enormity of space & create an open, exclusive look with the neoteric "flexible tiles". Crafted to perfection, this luxury collection is imbued with the highest standards of technology. A perfect blend of technology and artistry that takes grandeur to the next level in the most understanding way.

With fusion of captivating designs and finishes, transform your space into an elegant one. The impeccable High gloss, Matt, and Rustic finishes of this tile range reinforces the feeling of timeless quality. Available in sizes  $1200 \times 2400 \, \text{mm}$ ,  $1200 \times 1800 \, \text{mm}$  and  $1200 \times 1200 \, \text{mm}$ , defines the very foundation of art. These flexible tiles are lightweight and soft as compared to conventional tiles. The innovative "flexible tile" offers limitless possibilities for almost every space in your home as it can be used on both walls and floors for a complete seamless finish.

Whatever you can imagine for your space, becomes a possibility with Somany Max Series..

MAX180

COLLECTION

**03**SURFACES

Hail the advent of a collection that ensures your ingenious ideas reach their beautiful conclusions. Available in three grand sizes, the Maximus or Max collection, with its trademark 9mm thickness and cutting-edge features like durability, lightweight and easy maintenance, opens a whole new world of design possibilities for you.