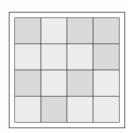

#### **DESIGN, PATTERN & SHADE VARIATION GUIDE**

Current development efforts have made ceramic tiles to resemble and look authentically identical to natural material (Stone, Wood, Fabric), and it has become increasingly difficult in many cases, to distinguish between two.

Recognising this situation, it is necessary to be informed on the grade of design & pattern variation that is expected from these products. As a general reference, the design & Pattern guide below classifies a scale of ranges according to the degree of variation.

V1 Uniform Appearance

V2 Slight Variation

**V3** Moderate Variation

V4 Substantial Variation

The classification is as follow:

✓ Minimal Variation ✓ Slight Variation ✓ Random Variation ✓ Substantial Variation