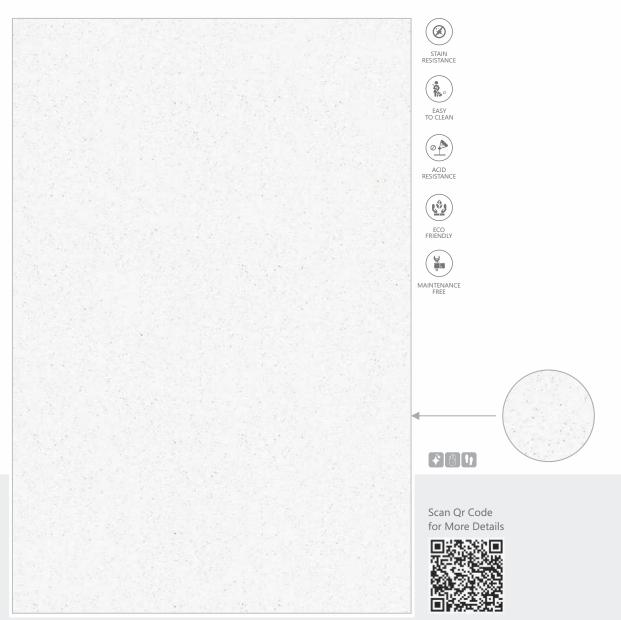

KTRA WHITE











#### MAX 180 QUORA FANTASTICO WHITE



















Scan Qr Code



#### MAX 180 QUORA ZURICH BEIGE



























## MAX 180 QUORA VOLTA GREY

















Scan Qr Code



#### MAX 180 QUORA VOLTA GREY



## INVOKE THE FOREVER GLAMOUR

For the spaces that evoke evergreen elegance, choose an element that invokes eternal grace. When grace meets elegance, it is an epic story of forever beauty.



#### **ELAN BARLY POLISH**



#### ELAN BIANCO POLISH





## ELAN COCO POLISH



## **ELAN GREY POLISH**



#### ELAN GREY POLISH



# ELEVATE THE SURROUNDINGS WITH PERFECTION

Uplift the Decor with clean design, have higher vibes for the Home, and recognize the inner edge.





## ELAN NERO POLISH



## ELAN WHITE POLISH



## MAVERICK ALESSIA WHITE POLISH



#### MAVERICK WHITE PEARL POLISH







#### MAVERICK COSMO CREMA POLISH



#### MAVERICK COSMO CREMA POLISH



## FOR ENLIVEN, CONVENIENT AND LUXURIOUS SPACE

Convenience and Luxury go side by side, and with these Designs, you can make your Home livelier.



#### PRION FOSSIL GREY MATT



## PRION LIGHT GREY MATT



















Scan Qr Code for More Details



FINISH: MATT



#### PRION STEEL GREY MATT







ACID RESISTANCE



ECO FRIENDLY





Scan Qr Code for More Details



#### PRION WALNUT MATT























#### MAX 120 AFYON GREY FP



# MAKE THE MAJESTIC MOVE

Make your ambiances so fascinating that they become the memory and site of everlasting elegance, forever.



MAX 120 IMPRESSION FLINT BEIGE



Scan Qr Code for More Details



MAX 120 IMPRESSION FLINT GREY

S