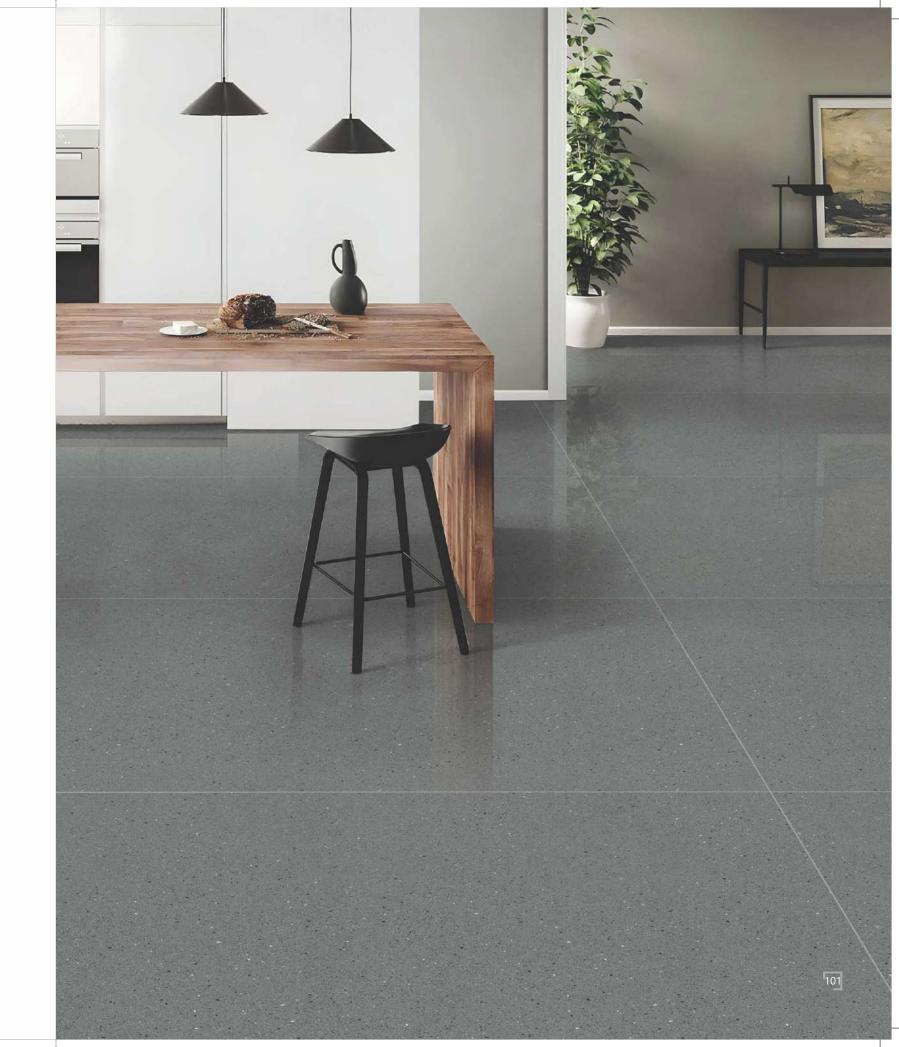

# Collection par excellence!

With Somany Max Series, amplify the enormity of space & create an open, exclusive look with the neoteric "flexible tiles". Crafted to perfection, this luxury collection is imbued with the highest standards of technology. A perfect blend of technology and artistry that takes grandeur to the next level in the most understanding way.

With fusion of captivating designs and finishes, transform your space into an elegant one. The impeccable High gloss, Matt, and Rustic finishes of this tile range reinforces the feeling of timeless quality. Available in sizes  $1200 \times 2400 \, \text{mm}$ ,  $1200 \times 1800 \, \text{mm}$  and  $1200 \times 1200 \, \text{mm}$ , defines the very foundation of art. These flexible tiles are lightweight and soft as compared to conventional tiles. The innovative "flexible tile" offers limitless possibilities for almost every space in your home as it can be used on both walls and floors for a complete seamless finish.

Whatever you can imagine for your space, becomes a possibility with Somany Max Series..

MAX180

COLLECTION

**03**SURFACES

Hail the advent of a collection that ensures your ingenious ideas reach their beautiful conclusions. Available in three grand sizes, the Maximus or Max collection, with its trademark 9mm thickness and cutting-edge features like durability, lightweight and easy maintenance, opens a whole new world of design possibilities for you.