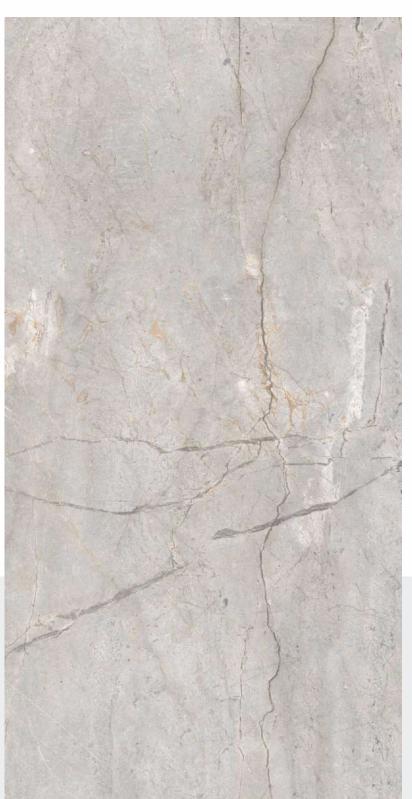

#### **DESIGN, PATTERN & SHADE VARIATION GUIDE**

Current development efforts have made ceramic tiles to resemble and look authentically identical to natural material (Stone, Wood, Fabric), and it has become increasingly difficult in many cases, to distinguish between two.

Recognising this situation, it is necessary to be informed on the grade of design & pattern variation that is expected from these products. As a general reference, the design & Pattern guide below classifies a scale of ranges according to the degree of variation.

V1 Uniform Appearance

V2 Slight Variation

**V3** Moderate Variation

V4 Substantial Variation

The classification is as follow:

✓ Minimal Variation ✓ Slight Variation ✓ Random Variation ✓ Substantial Variation

High Definition Image

While laying the tiles please follow the arrow on the back of the tiles. For removing the wax from the surface of the tiles please use the soft cotton cloth for rubbing with any boric/talk powder