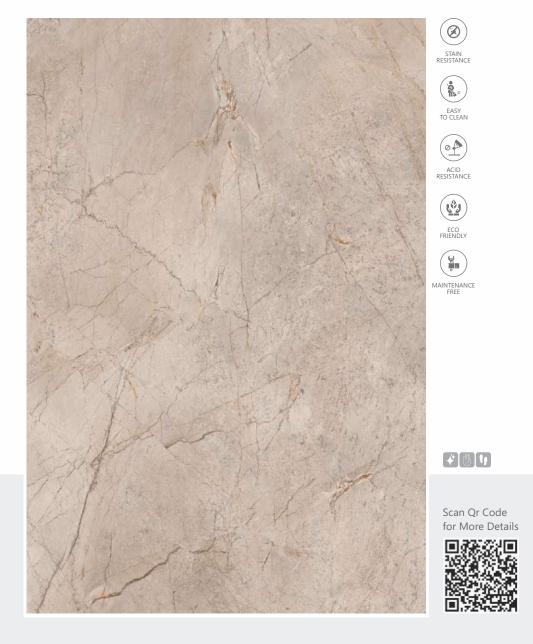

#### MAX 240 LUCIDO ARBUSTO GREEN

STAIN RESISTANCE

#### MAX 240 LUCIDO LEVANTO ROSSA

STAIN RESISTANCE

Scan Qr Code

Scan Qr Code