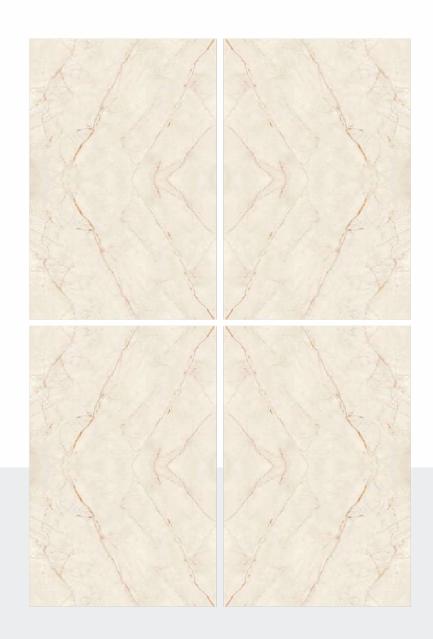

#### MAX 240 BOTTICHINO BEIGE FP

STAIN RESISTANCE

Scan Qr Code for More Details

#### MAX 240 BRESCIA BLUE FP

STAIN RESISTANCE

Scan Qr Code