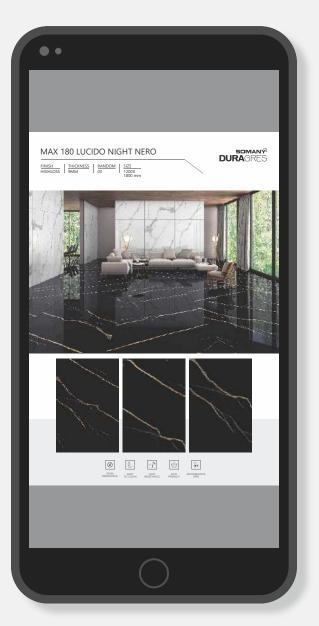

#### Step 1

**QR CODE** 

Step 2

SCAN QR CODE

Step 3

**TILES VISUALIZATION** 

Let the surge of grandeur sweep you away and leave you utterly mesmerized.

A spectacle of style and grandeur is ready to be unveiled.