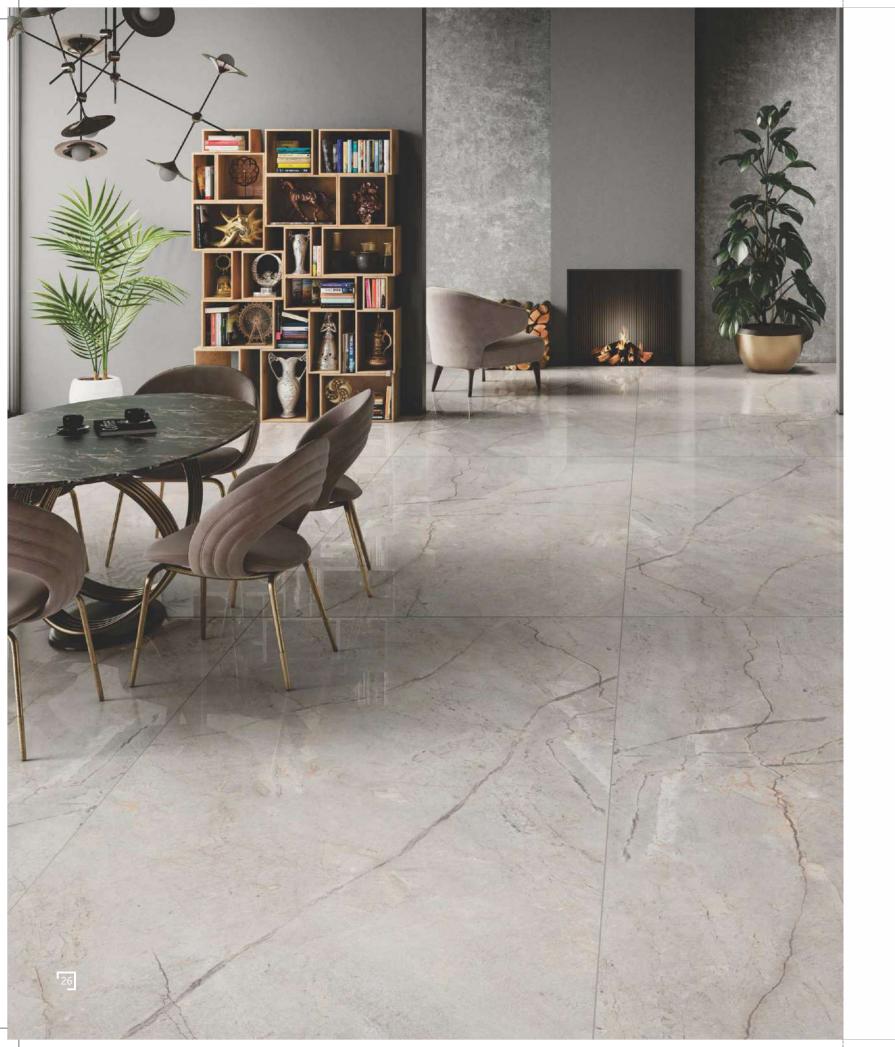

# Collection par excellence!

With Somany Max Series, amplify the enormity of space & create an open, exclusive look with the neoteric "flexible tiles". Crafted to perfection, this luxury collection is imbued with the highest standards of technology. A perfect blend of technology and artistry that takes grandeur to the next level in the most understanding way.

With fusion of captivating designs and finishes, transform your space into an elegant one. The impeccable High gloss, Matt, and Rustic finishes of this tile range reinforces the feeling of timeless quality. Available in sizes  $1200 \times 2400 \, \text{mm}$ ,  $1200 \times 1800 \, \text{mm}$  and  $1200 \times 1200 \, \text{mm}$ , defines the very foundation of art. These flexible tiles are lightweight and soft as compared to conventional tiles. The innovative "flexible tile" offers limitless possibilities for almost every space in your home as it can be used on both walls and floors for a complete seamless finish.

Whatever you can imagine for your space, becomes a possibility with Somany Max Series..

MAX180

COLLECTION

**03**SURFACES

Hail the advent of a collection that ensures your ingenious ideas reach their beautiful conclusions. Available in three grand sizes, the Maximus or Max collection, with its trademark 9mm thickness and cutting-edge features like durability, lightweight and easy maintenance, opens a whole new world of design possibilities for you.