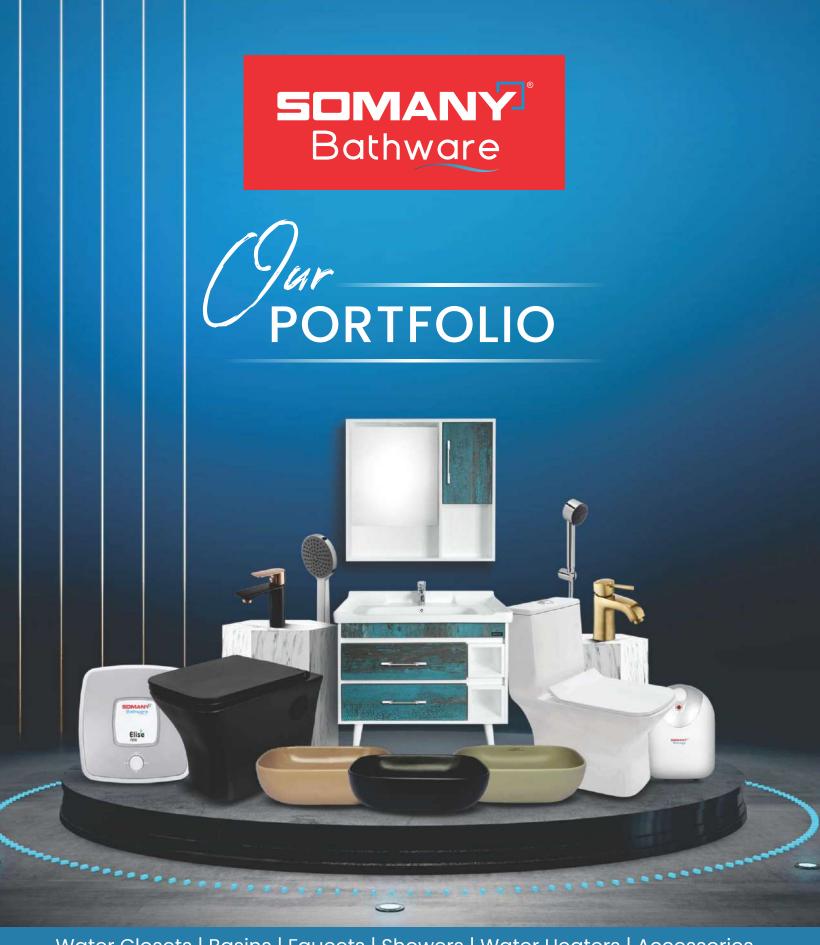

ance to Acids and Alkalis (with exception of Hydrofluoric Acid and its compounds) | Required if agreed                                         | Declared Value'                                            | Min Class AA                                          |                                |  |

The reproduction of tiles in this catalogue is restricted to four color printing only and tiles are not in relative sizes, therefore customers are advised to see the physical sample before placing the order. "Technical Specification" for Somany wall & floor tiles are applicable only for premium quality tiles. Please inspect all tiles prior to installation. Company will not entertain complaints once tiles are laid/fixed. Complaints will not be entertained for Borders, Highlighters & Motifs.

127



Water Closets | Basins | Faucets | Showers | Water Heaters | Accessories







## HIGH STRENGTH POLYMER MODIFIED

**TILE ADHESIVE** 



#### **BENEFITS**

- » READY AND EASY TO USE
- » EXCELLENT BONDING WITH ALL SURFACES
- FAST SETTING
- SELF-CURING

#### **USES**

- FOR FIXING ALL TYPE OF TILES
- FOR NEW FLOORING AND RENOVATION
- » CAN BE USED FOR TILE ON TILE

| NOTE | NOTE |
|------|------|
|      |      |
|      |      |
|      |      |
|      |      |
|      |      |
|      |      |
|      |      |
|      |      |
|      |      |
|      |      |
|      |      |
|      |      |
|      |      |
|      |      |
|      |      |
|      |      |
|      |      |
|      |      |
|      |      |
|      |      |
|      |      |
|      |      |