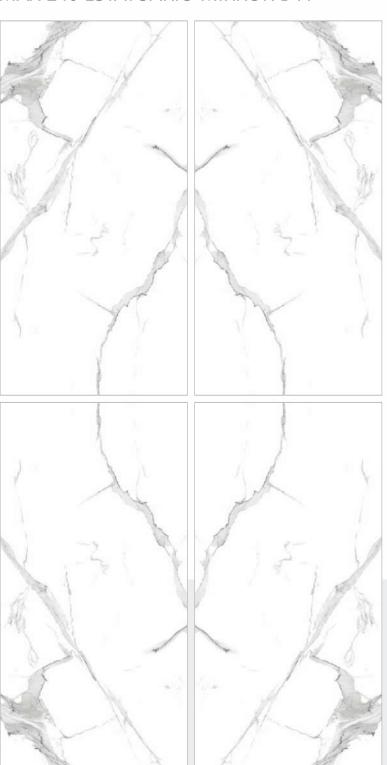

#### MAX 240 BOTTICHINO BEIGE FP

STAIN RESISTANCE

Scan Qr Code for More Details