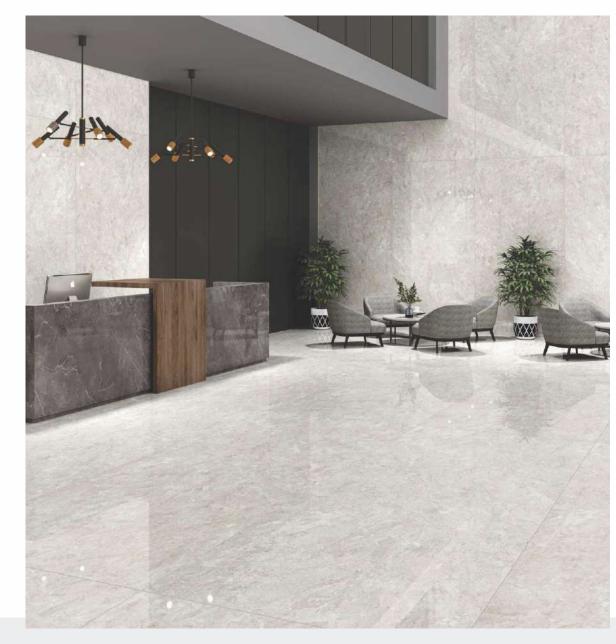

# Collection par excellence!

With Somany Max Series, amplify the enormity of space & create an open, exclusive look with the neoteric "flexible tiles". Crafted to perfection, this luxury collection is imbued with the highest standards of technology. A perfect blend of technology and artistry that takes grandeur to the next level in the most understanding way.

With fusion of captivating designs and finishes, transform your space into an elegant one. The impeccable High gloss, Matt, and Rustic finishes of this tile range reinforces the feeling of timeless quality. Available in sizes  $1200 \times 2400 \, \text{mm}$ ,  $1200 \times 1800 \, \text{mm}$  and  $1200 \times 1200 \, \text{mm}$ , defines the very foundation of art. These flexible tiles are lightweight and soft as compared to conventional tiles. The innovative "flexible tile" offers limitless possibilities for almost every space in your home as it can be used on both walls and floors for a complete seamless finish.

Whatever you can imagine for your space, becomes a possibility with Somany Max Series..

MAX180

COLLECTION

**03**SURFACES

Hail the advent of a collection that ensures your ingenious ideas reach their beautiful conclusions. Available in three grand sizes, the Maximus or Max collection, with its trademark 9mm thickness and cutting-edge features like durability, lightweight and easy maintenance, opens a whole new world of design possibilities for you.