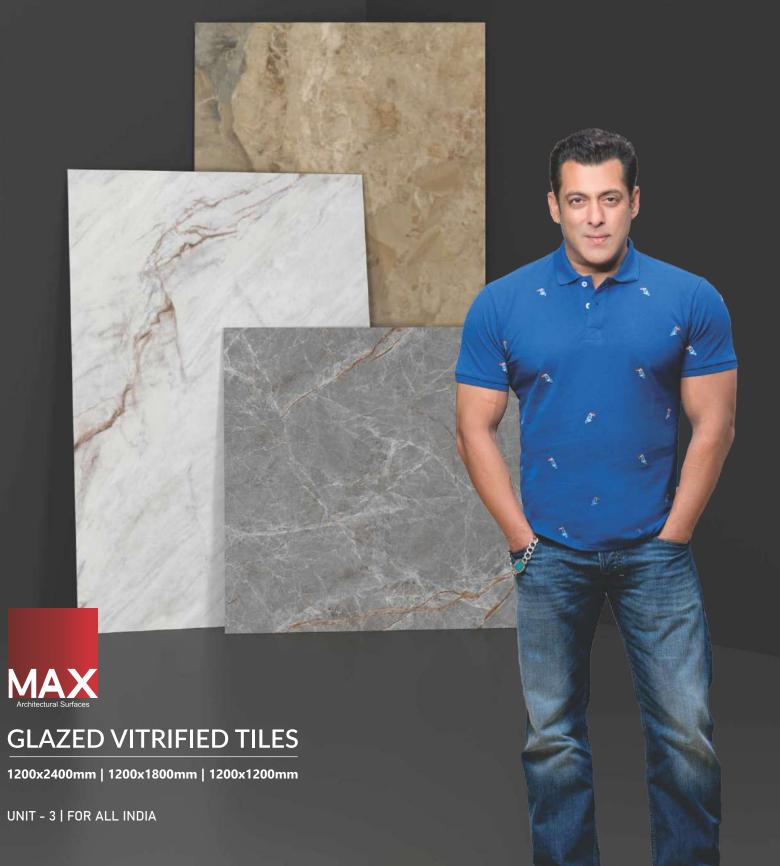

With fusion of captivating designs and finishes, transform your space into an elegant one. The impeccable High gloss, Matt, and Rustic finishes of this tile range reinforces the feeling of timeless quality. Available in sizes  $1200 \times 2400 \, \text{mm}$ ,  $1200 \times 1800 \, \text{mm}$  and  $1200 \times 1200 \, \text{mm}$ , defines the very foundation of art. These flexible tiles are lightweight and soft as compared to conventional tiles. The innovative "flexible tile" offers limitless possibilities for almost every space in your home as it can be used on both walls and floors for a complete seamless finish.

Whatever you can imagine for your space, becomes a possibility with Somany Max Series..

MAX180

COLLECTION

**03**SURFACES

Hail the advent of a collection that ensures your ingenious ideas reach their beautiful conclusions. Available in three grand sizes, the Maximus or Max collection, with its trademark 9mm thickness and cutting-edge features like durability, lightweight and easy maintenance, opens a whole new world of design possibilities for you.