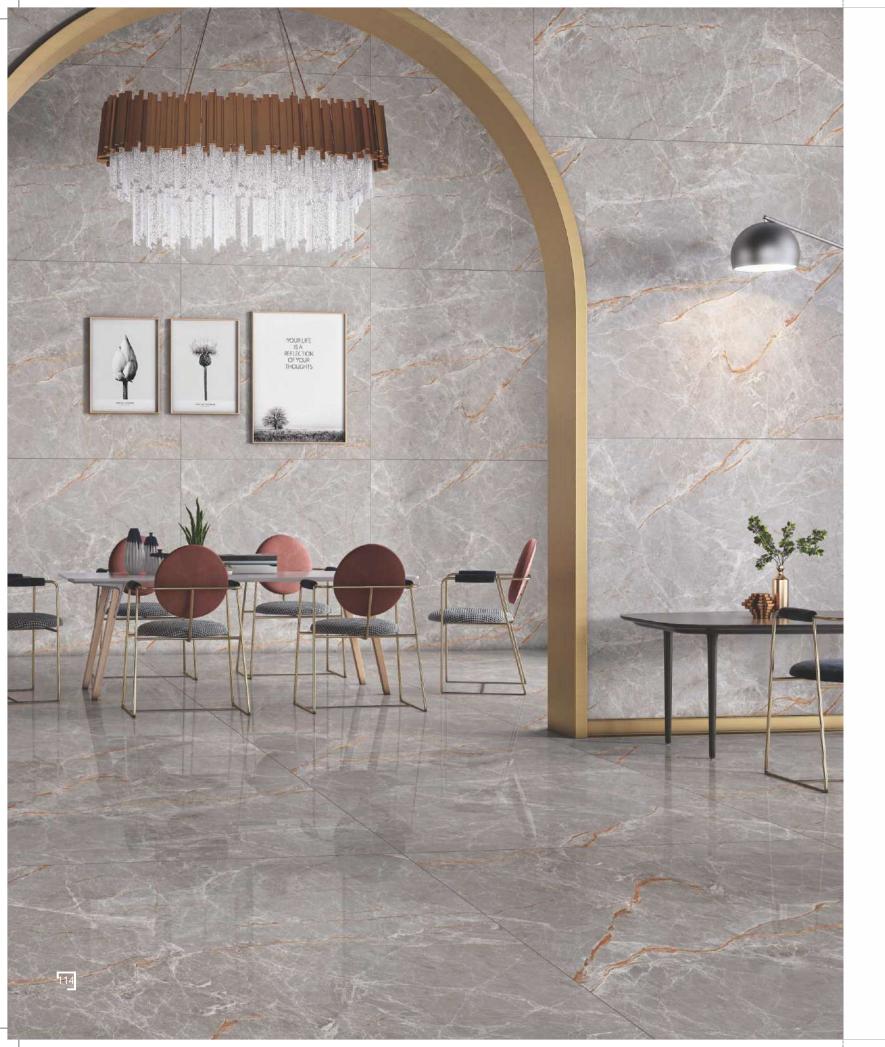

# Collection par excellence!

With Somany Max Series, amplify the enormity of space & create an open, exclusive look with the neoteric "flexible tiles". Crafted to perfection, this luxury collection is imbued with the highest standards of technology. A perfect blend of technology and artistry that takes grandeur to the next level in the most understanding way.

With fusion of captivating designs and finishes, transform your space into an elegant one. The impeccable High gloss, Matt, and Rustic finishes of this tile range reinforces the feeling of timeless quality. Available in sizes  $1200 \times 2400 \, \text{mm}$ ,  $1200 \times 1800 \, \text{mm}$  and  $1200 \times 1200 \, \text{mm}$ , defines the very foundation of art. These flexible tiles are lightweight and soft as compared to conventional tiles. The innovative "flexible tile" offers limitless possibilities for almost every space in your home as it can be used on both walls and floors for a complete seamless finish.