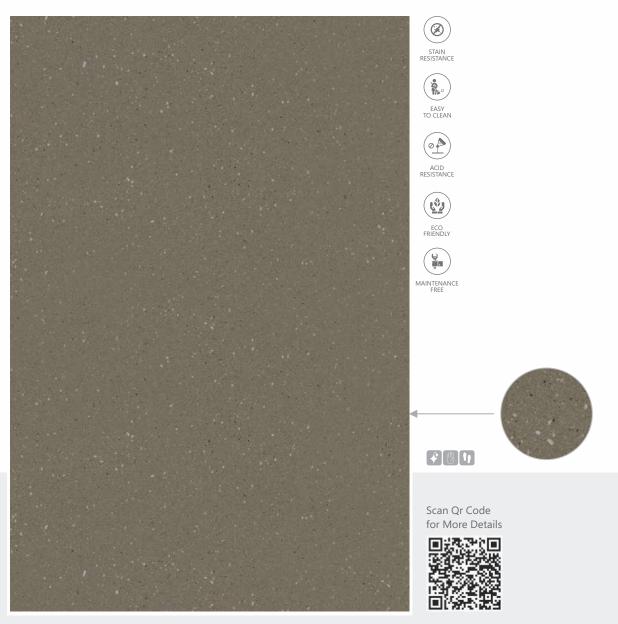

S GOLD MIRROR FP



## EMBRACE THE ELEGANCE

The enchanting shades of brown with threads of soil browns inside create a pattern that resembles fluidity and harmony. Surrender your senses to the enchantment that such spaces create.



#### MAX 180 QUORA CIMELIO GREY

















Scan Qr Code for More Details

## MAX 180 QUORA ELEKTRA WHITE











#### MAX 180 QUORA FANTASTICO WHITE



















Scan Qr Code



#### MAX 180 QUORA ZURICH BEIGE



























## MAX 180 QUORA VOLTA GREY

















Scan Qr Code



#### MAX 180 QUORA VOLTA GREY



## INVOKE THE FOREVER GLAMOUR

For the spaces that evoke evergreen elegance, choose an element that invokes eternal grace. When grace meets elegance, it is an epic story of forever beauty.



#### **ELAN BARLY POLISH**



#### ELAN BIANCO POLISH





## ELAN COCO POLISH



## **ELAN GREY POLISH**



#### ELAN GREY POLISH



# ELEVATE THE SURROUNDINGS WITH PERFECTION

Uplift the Decor with clean design, have higher vibes for the Home, and recognize the inner edge.





## ELAN NERO POLISH



## ELAN WHITE POLISH



## MAVERICK ALESSIA WHITE POLISH



#### MAVERICK WHITE PEARL POLISH







#### MAVERICK COSMO CREMA POLISH



#### MAVERICK COSMO CREMA POLISH



## FOR ENLIVEN, CONVENIENT AND LUXURIOUS SPACE

Convenience and Luxury go side by side, and with these Designs, you can make your Home livelier.



#### PRION FOSSIL GREY MATT



## PRION LIGHT GREY MATT



















Scan Qr Code for More Details



FINISH: MATT



#### PRION STEEL GREY MATT







ACID RESISTANCE



ECO FRIENDLY





Scan Qr C