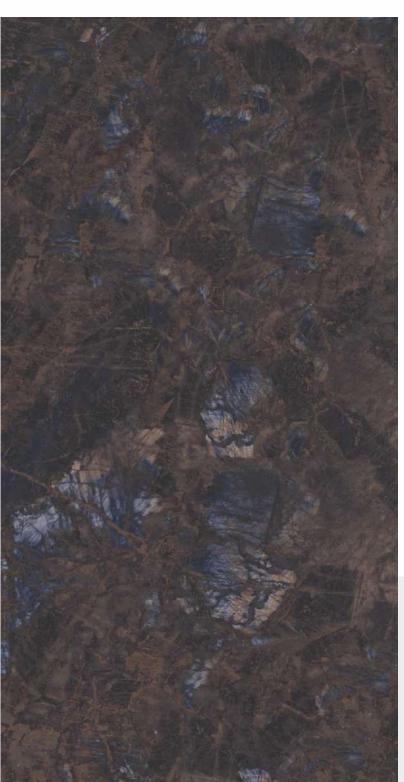

#### MAX 240 LUCIDO OZEAN BLUE

ACID RESISTANCE

Scan Qr Code

#### MAX 240 ARMANI GREY FP

ACID RESISTANCE

Scan Qr Code

MAX 240 BRESCIA BLUE FP

THE ELEGANT PICTURE OF BEAUTY AND GRACE!

Discover the evergreen charm of aesthetic elegance and flawless beauty in an exciting size.