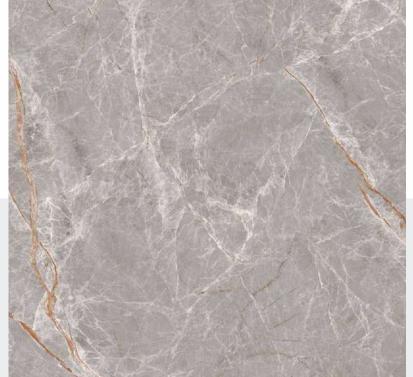

# MAVERICK COSMO CREMA POLISH



#### MAVERICK COSMO CREMA POLISH



## FOR ENLIVEN, CONVENIENT AND LUXURIOUS SPACE

Convenience and Luxury go side by side, and with these Designs, you can make your Home livelier.



#### PRION FOSSIL GREY MATT



## PRION LIGHT GREY MATT



















Scan Qr Code for More Details



FINISH: MATT



#### PRION STEEL GREY MATT







ACID RESISTANCE



ECO FRIENDLY





Scan Qr Code for More Details



#### PRION WALNUT MATT























#### MAX 120 AFYON GREY FP



# MAKE THE MAJESTIC MOVE

Make your ambiances so fascinating that they become the memory and site of everlasting elegance, forever.



MAX 120 IMPRESSION FLINT BEIGE



Scan Qr Code for More Details



MAX 120 IMPRESSION FLINT GREY

Scan Qr Code





MAX 120 AFYON **GREY FP** 



\* 19 11

Scan Qr Code for More Details





MAX 120 ANTIQUE MARFIL FP



Scan Qr Code for More Details





MAX 120 BRECCIA AURORA CREMA FP

\* 1

Scan Qr Code





MAX 120 BOTTICHINO BEIGE FP

\* 1

Scan Qr Code



MAX 120 BOTTICHINO CREMA FP



Scan Qr Code for More Details





#### MAX 120 DESERT SILVER FP



# THE EPIC TALE OF ENCHANTMENT

An encounter with elegance and grandeur will become an everyday story when your spaces are styled with Max 1200x1200 collection.







MAX 120 BRECCIA BEIGE FP







MAX 120 DESERT SILVER FP



**†** 1

Scan Qr Code





MAX 120 DYANA CLASSICO FP

**\*** [1]

Scan Qr Code



MAX 120 ESTATUARIO FP



Scan Qr Code for More Details







MAX 120 ONYX LCE FP



Scan Qr Code for More Details





MAX 120 SICILIANO FP



Scan Qr Code for More Detail