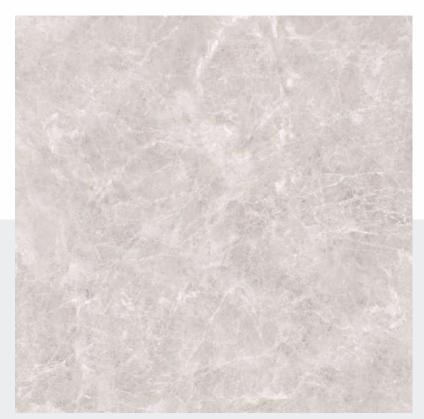

#### MAX 240 LUCIDO OZEAN BLUE

ACID RESISTANCE

Scan Qr Code

#### MAX 240 ARMANI GREY FP

ACID RESISTANCE

Scan Qr Code

MAX 240 BRESCIA BLUE FP

THE ELEGANT PICTURE OF BEAUTY AND GRACE!

Discover the evergreen charm of aesthetic elegance and flawless beauty in an exciting size.