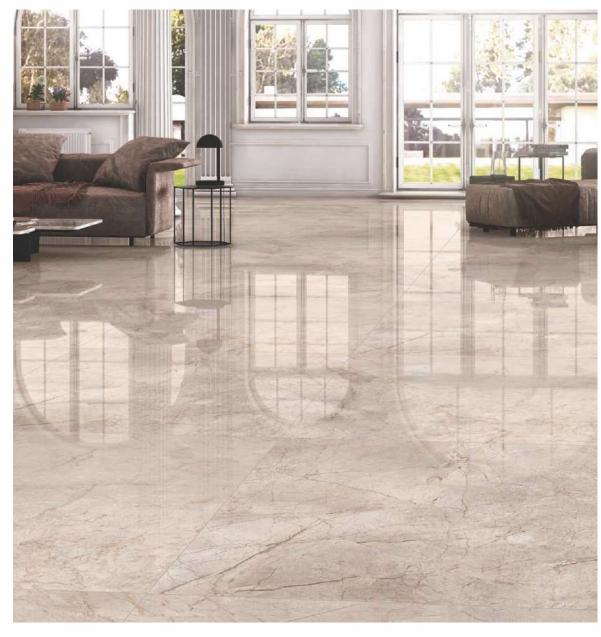

# Collection par excellence!

With Somany Max Series, amplify the enormity of space & create an open, exclusive look with the neoteric "flexible tiles". Crafted to perfection, this luxury collection is imbued with the highest standards of technology. A perfect blend of technology and artistry that takes grandeur to the next level in the most understanding way.

With fusion of captivating designs and finishes, transform your space into an elegant one. The impeccable High gloss, Matt, and Rustic finishes of this tile range reinforces the feeling of timeless quality. Available in sizes  $1200 \times 2400 \, \text{mm}$ ,  $1200 \times 1800 \, \text{mm}$  and  $1200 \times 1200 \, \text{mm}$ , defines the very foundation of art. These flexible tiles are lightweight and soft as compared to conventional tiles. The innovative "flexible tile" offers limitless possibilities for almost every space in your home as it can be used on both walls and floors for a complete seamless finish.

Whatever you can imagine for your space, becomes a possibility with Somany Max Series..

MAX180

COLLECTION

**03**SURFACES

Hail the advent of a collection that ensures your ingenious ideas reach their beautiful conclusions. Available in three grand sizes, the Maximus or Max collection, with its trademark 9mm thickness and cutting-edge features like durability, lightweight and easy maintenance, opens a whole new world of design possibilities for you.