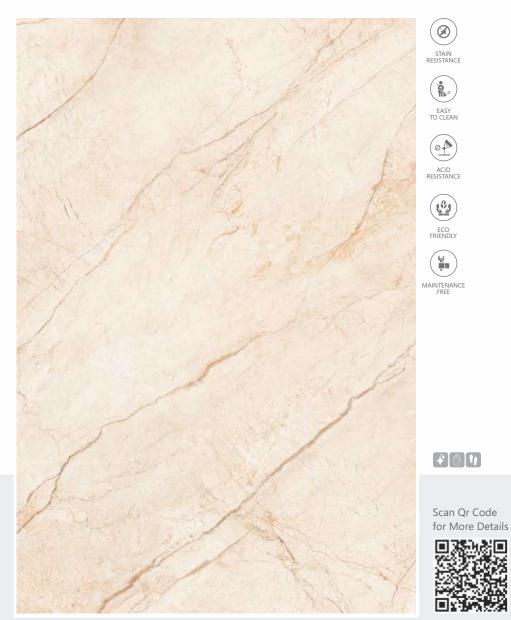

#### MAX 240 LUCIDO ARBUSTO GREEN

STAIN RESISTANCE

#### MAX 240 LUCIDO LEVANTO ROSSA

STAIN RESISTANCE

Scan Qr Code

Scan Qr Code