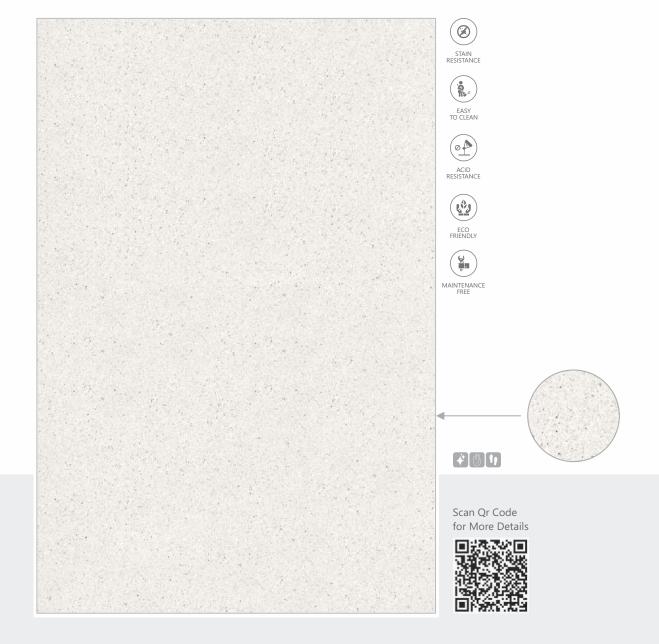

#### MAX 240 BOTTICHINO BEIGE FP

STAIN RESISTANCE

Scan Qr Code for More Details