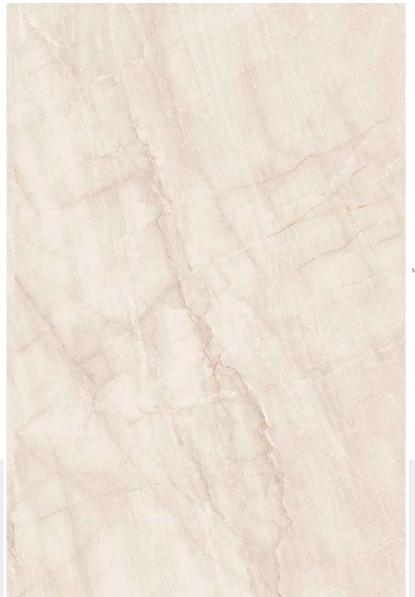

#### MAX 240 LUCIDO ARBUSTO GREEN

#### MAX 240 LUCIDO ARBUSTO GREEN

STAIN RESISTANCE