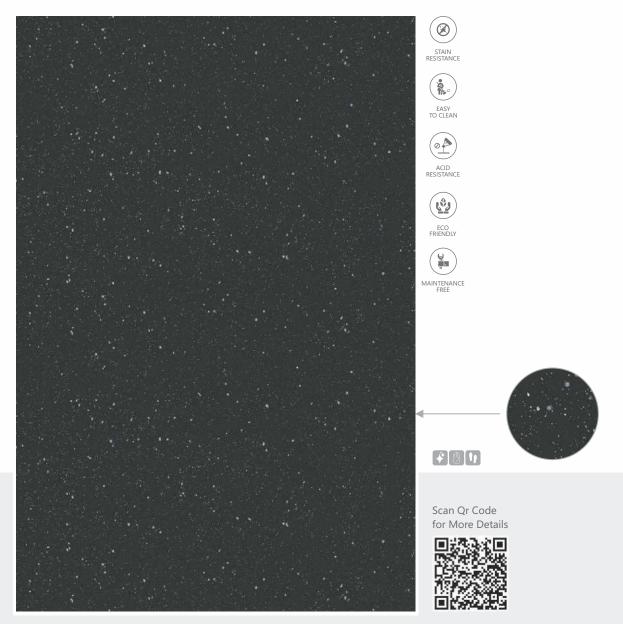

Scan Qr Code for More Details

## MAX 180 QUORA ELEKTRA WHITE











#### MAX 180 QUORA FANTASTICO WHITE



















Scan Qr Code



#### MAX 180 QUORA ZURICH BEIGE



























## MAX 180 QUORA VOLTA GREY

















Scan Qr Code



#### MAX 180 QUORA VOLTA GREY



## INVOKE THE FOREVER GLAMOUR

For the spaces that evoke evergreen elegance, choose an element that invokes eternal grace. When grace meets elegance, it is an epic story of forever beauty.



#### **ELAN BARLY POLISH**



#### ELAN BIANCO POLISH





## ELAN COCO POLISH



## **ELAN GREY POLISH**



#### ELAN GREY POLISH



# ELEVATE THE SURROUNDINGS WITH PERFECTION

Uplift the Decor with clean design, have higher vibes for the Home, and recognize the inner edge.





## ELAN NERO POLISH



## ELAN WHITE POLISH



## MAVERICK ALESSIA WHITE POLISH



#### MAVERICK WHITE PEARL POLISH







#### MAVERICK COSMO CREMA POLISH



#### MAVERICK COSMO CREMA POLISH



## FOR ENLIVEN, CONVENIENT AND LUXURIOUS SPACE

Convenience and Luxury go side by side, and with these Designs, you can make your Home livelier.



#### PRION FOSSIL GREY MATT



## PRION LIGHT GREY MATT



















Scan Qr Code for More Details



FINISH: MATT



#### PRION STEEL GREY MATT







ACID RESISTANCE



ECO FRIENDLY





Scan Qr Code for More Details



#### PRION WALNUT MATT























#### MAX 120 AFYON GREY FP



# MAKE THE MAJESTIC MOVE

Make your ambiances so fascinating that they become the memory and site of everlasting elegance, forever.



MAX 120 IMPRESSION FLINT BEIGE



Scan