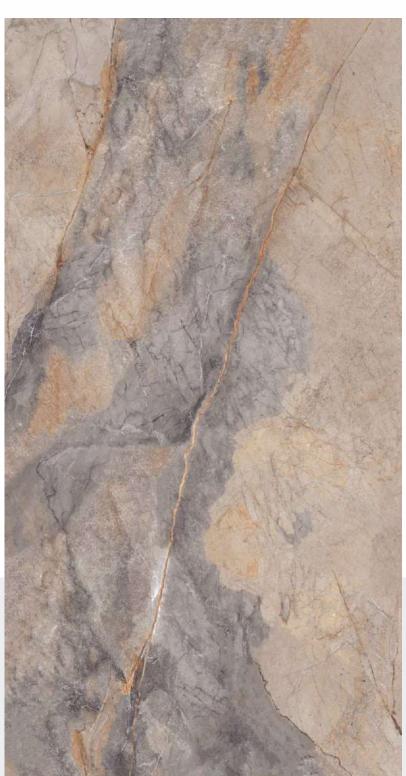

#### MAX 240 LUCIDO ARBUSTO GREEN

#### MAX 240 LUCIDO ARBUSTO GREEN

STAIN RESISTANCE