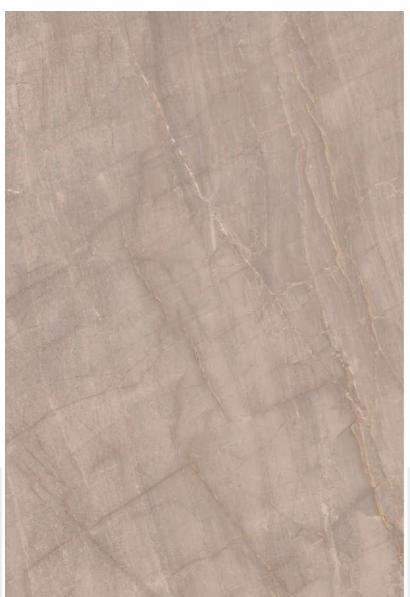

#### MAX 240 LUCIDO ARBUSTO GREEN

STAIN RESISTANCE

#### MAX 240 LUCIDO LEVANTO ROSSA

STAIN RESISTANCE

Scan Qr Code

Scan Qr Code