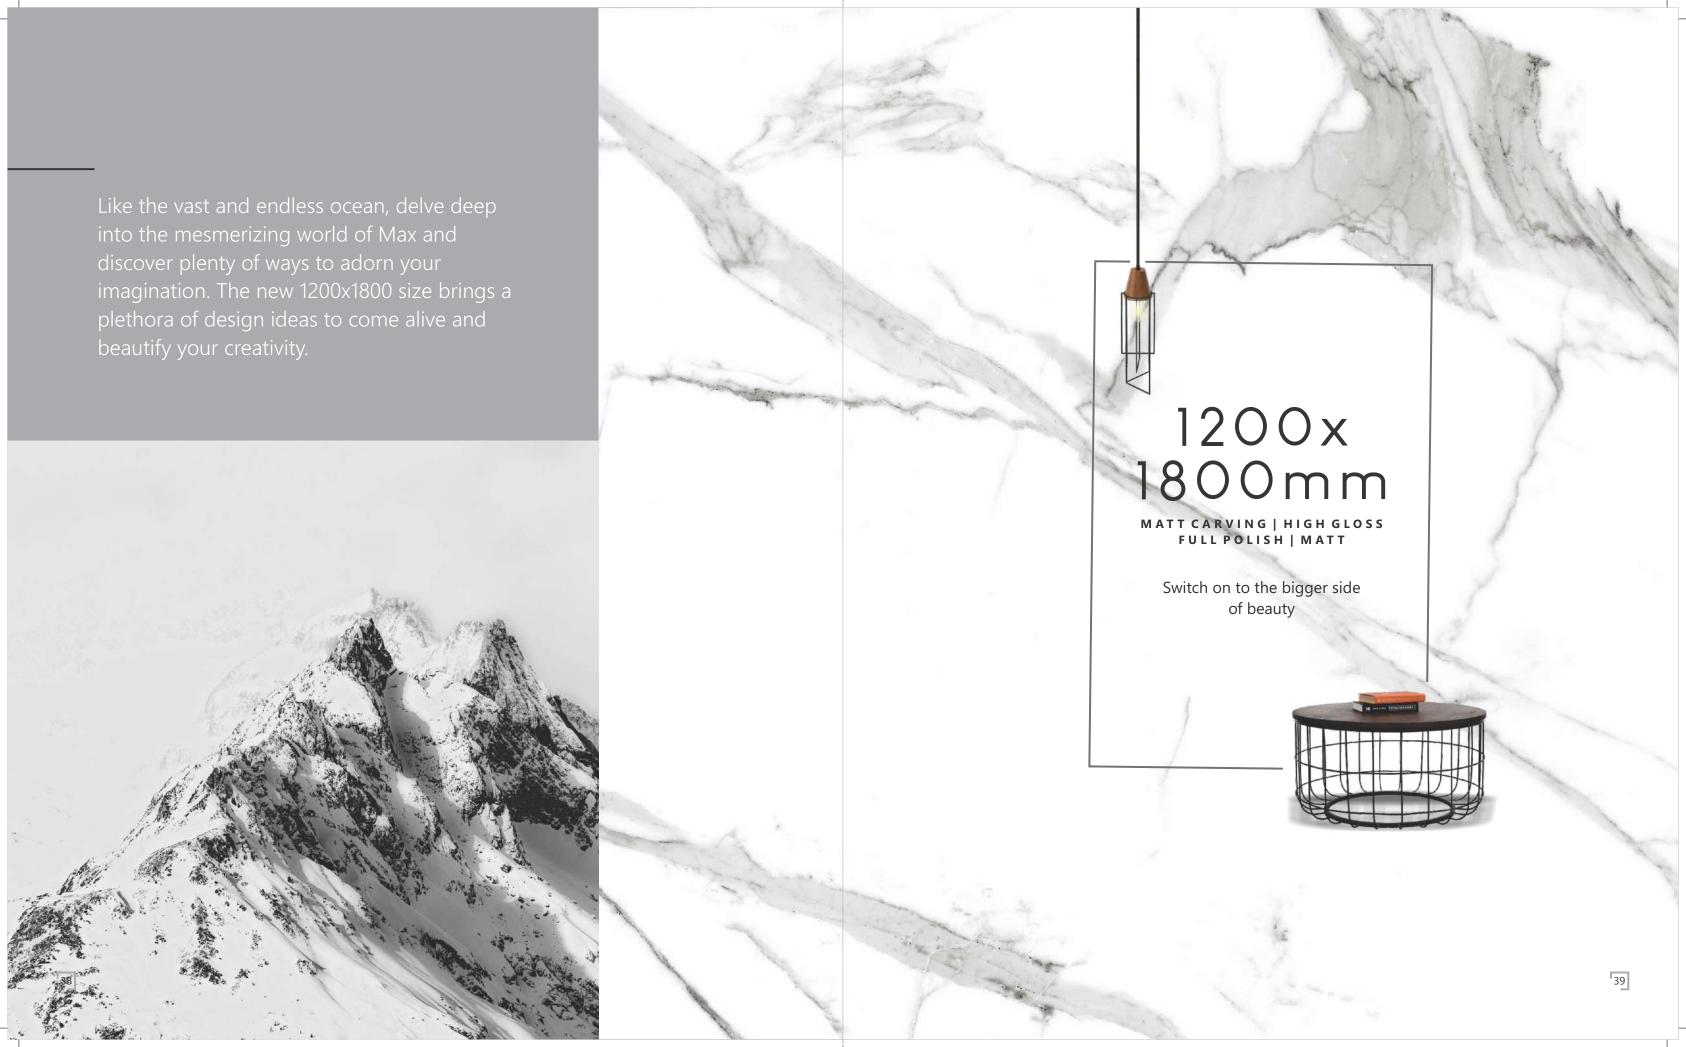

# Collection par excellence!

With Somany Max Series, amplify the enormity of space & create an open, exclusive look with the neoteric "flexible tiles". Crafted to perfection, this luxury collection is imbued with the highest standards of technology. A perfect blend of technology and artistry that takes grandeur to the next level in the most understanding way.

With fusion of captivating designs and finishes, transform your space into an elegant one. The impeccable High gloss, Matt, and Rustic finishes of this tile range reinforces the feeling of timeless quality. Available in sizes  $1200 \times 2400 \, \text{mm}$ ,  $1200 \times 1800 \, \text{mm}$  and  $1200 \times 1200 \, \text{mm}$ , defines the very foundation of art. These flexible tiles are lightweight and soft as compared to conventional tiles. The innovative "flexible tile" offers limitless possibilities for almost every space in your home as it can be used on both walls and floors for a complete seamless finish.

Whatever you can imagine for your space, becomes a possibility with Somany Max Series..

MAX180

COLLECTION

**03**SURFACES

Hail the advent of a collection that ensures your ingenious ideas reach their beautiful conclusions. Available in three grand sizes, the Maximus or Max collection, with its trademark 9mm thickness and cutting-edge features like durability, lightweight and easy maintenance, opens a whole new world of design possibilities for you.