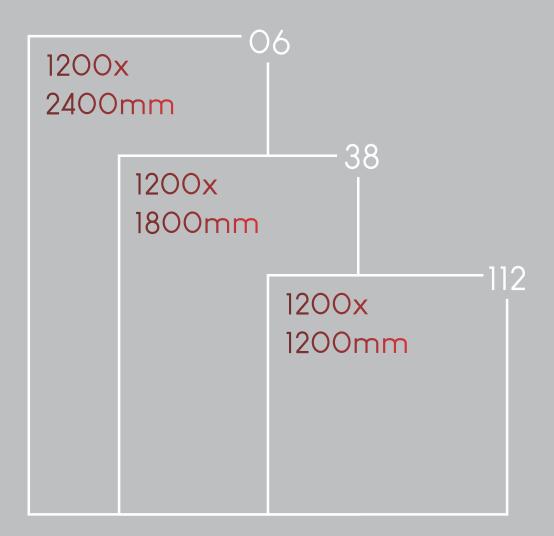

With fusion of captivating designs and finishes, transform your space into an elegant one. The impeccable High gloss, Matt, and Rustic finishes of this tile range reinforces the feeling of timeless quality. Available in sizes  $1200 \times 2400 \, \text{mm}$ ,  $1200 \times 1800 \, \text{mm}$  and  $1200 \times 1200 \, \text{mm}$ , defines the very foundation of art. These flexible tiles are lightweight and soft as compared to conventional tiles. The innovative "flexible tile" offers limitless possibilities for almost every space in your home as it can be used on both walls and floors for a complete seamless finish.

Whatever you can imagine for your space, becomes a possibility with Somany Max Series..

MAX180

COLLECTION

**03**SURFACES

Hail the advent of a collection that ensures your ingenious ideas reach their beautiful conclusions. Available in three grand sizes, the Maximus or Max collection, with its trademark 9mm thickness and cutting-edge features like durability, lightweight and easy maintenance, opens a whole new world of design possibilities for you.