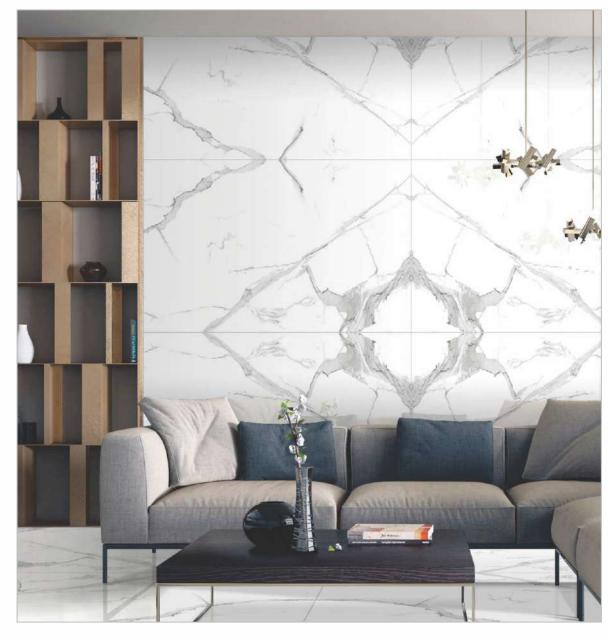

# Collection par excellence!

With Somany Max Series, amplify the enormity of space & create an open, exclusive look with the neoteric "flexible tiles". Crafted to perfection, this luxury collection is imbued with the highest standards of technology. A perfect blend of technology and artistry that takes grandeur to the next level in the most understanding way.

With fusion of captivating designs and finishes, transform your space into an elegant one. The impeccable High gloss, Matt, and Rustic finishes of this tile range reinforces the feeling of timeless quality. Available in sizes  $1200 \times 2400 \, \text{mm}$ ,  $1200 \times 1800 \, \text{mm}$  and  $1200 \times 1200 \, \text{mm}$ , defines the very foundation of art. These flexible tiles are lightweight and soft as compared to conventional tiles. The innovative "flexible tile" offers limitless possibilities for almost every space in your home as it can be used on both walls and floors for a complete seamless finish.

Whatever you can imagine for your space, becomes a possibility with Somany Max Series..

MAX180

COLLECTION

**03**SURFACES

Hail the advent of a collection that ensures your ingenious ideas reach their beautiful conclusions. Available in three grand sizes, the Maximus or Max collection, with its trademark 9mm thickness and cutting-edge features like durability, lightweight and easy maintenance, opens a whole new world of design possibilities for you.

## GET FLOORED BY THE FLAWLESSNESS!

Fewer joints, more beauty, indeed. Add a touch of perfection and beauty to your dream space.

FINISH: HIGH GLOSS