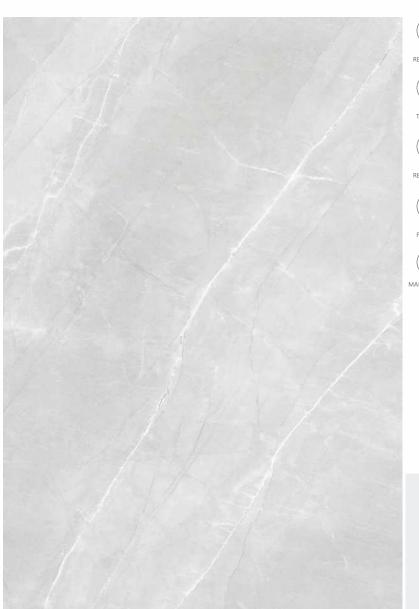

#### MAX 240 LUCIDO ARBUSTO GREEN

## GET FLOORED BY THE FLAWLESSNESS!

Fewer joints, more beauty, indeed. Add a touch of perfection and beauty to your dream space.

FINISH: HIGH GLOSS

### **SOMANY DURA**GRES

#### MAX 240 LUCIDO ARBUSTO GREEN

STAIN RESISTANCE