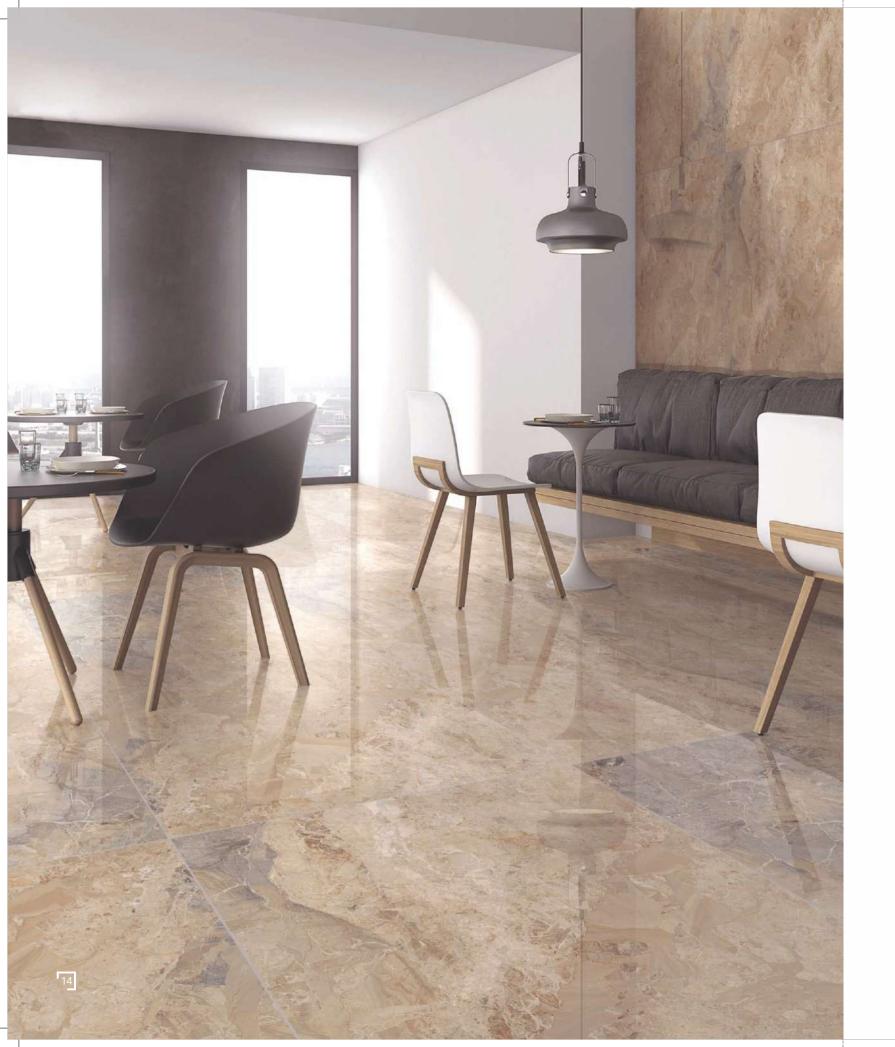

# Collection par excellence!

With Somany Max Series, amplify the enormity of space & create an open, exclusive look with the neoteric "flexible tiles". Crafted to perfection, this luxury collection is imbued with the highest standards of technology. A perfect blend of technology and artistry that takes grandeur to the next level in the most understanding way.

With fusion of captivating designs and finishes, transform your space into an elegant one. The impeccable High gloss, Matt, and Rustic finishes of this tile range reinforces the feeling of timeless quality. Available in sizes  $1200 \times 2400 \, \text{mm}$ ,  $1200 \times 1800 \, \text{mm}$  and  $1200 \times 1200 \, \text{mm}$ , defines the very foundation of art. These flexible tiles are lightweight and soft as compared to conventional tiles. The innovative "flexible tile" offers limitless possibilities for almost every space in your home as it can be used on both walls and floors for a complete seamless finish.

Whatever you can imagine for your space, becomes a possibility with Somany Max Series..

MAX180

COLLECTION

**03**SURFACES

Hail the advent of a collection that ensures your ingenious ideas reach their beautiful conclusions. Available in three grand sizes, the Maximus or Max collection, with its trademark 9mm thickness and cutting-edge features like durability, lightweight and easy maintenance, opens a whole new world of design possibilities for you.