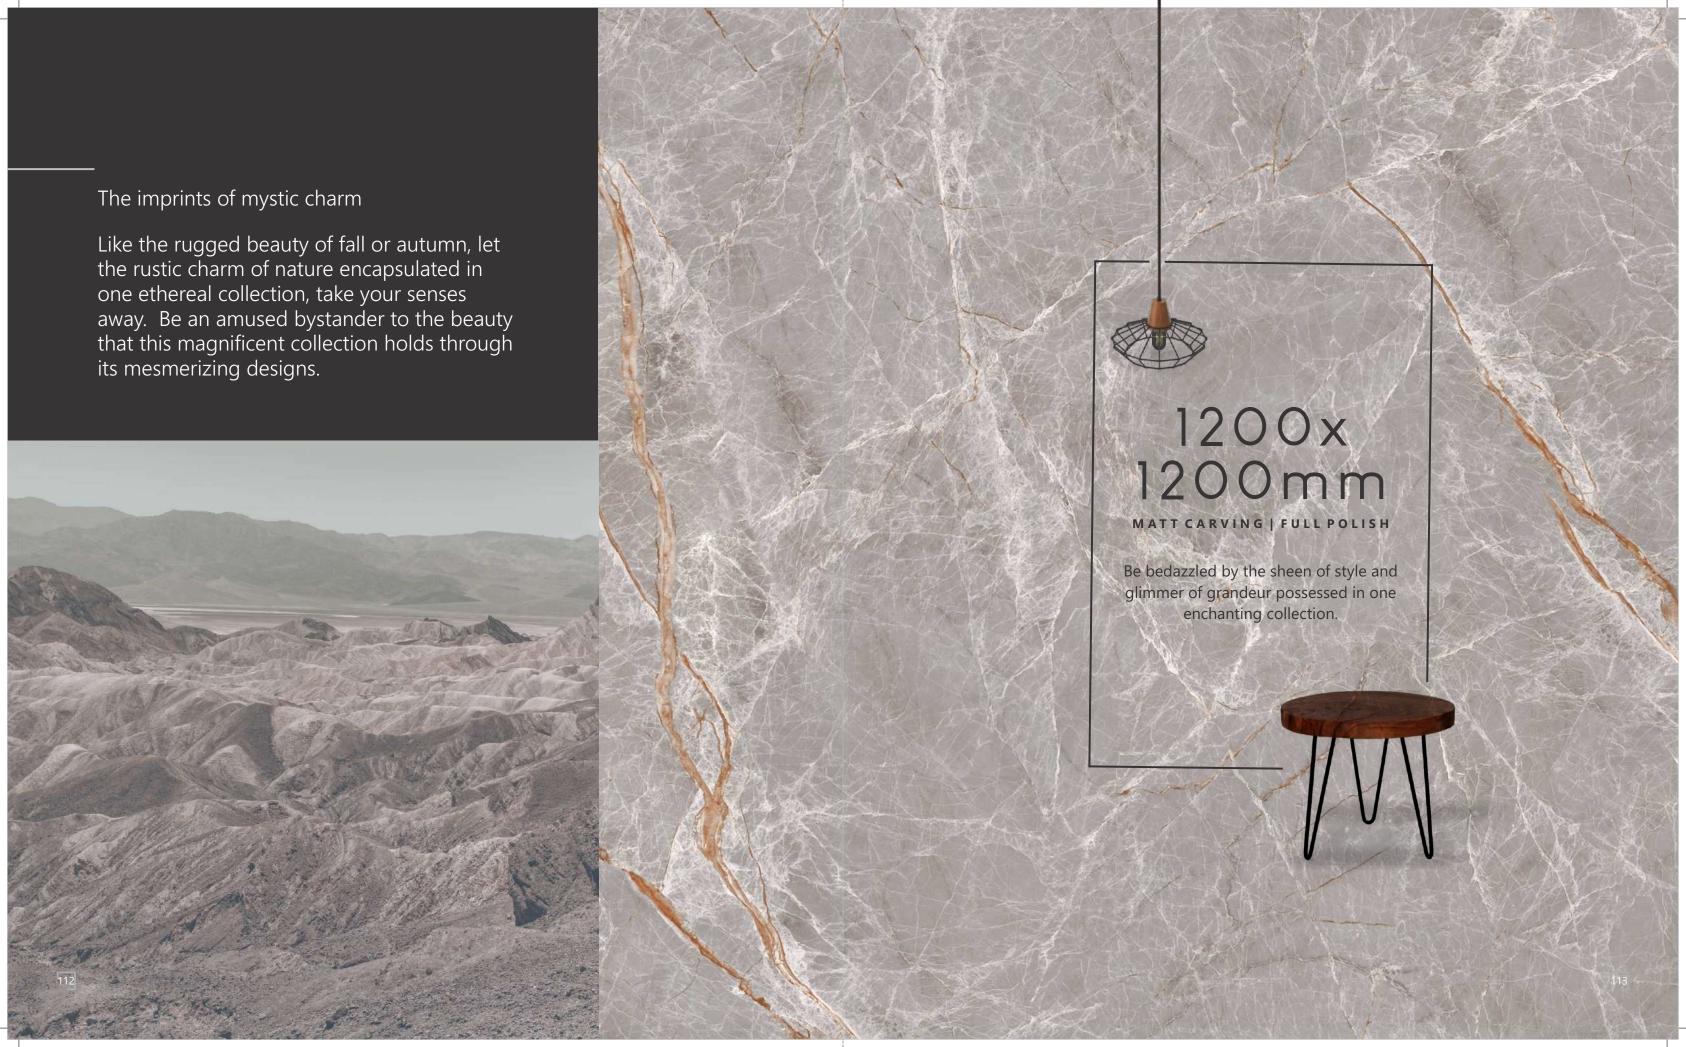

With fusion of captivating designs and finishes, transform your space into an elegant one. The impeccable High gloss, Matt, and Rustic finishes of this tile range reinforces the feeling of timeless quality. Available in sizes  $1200 \times 2400 \, \text{mm}$ ,  $1200 \times 1800 \, \text{mm}$  and  $1200 \times 1200 \, \text{mm}$ , defines the very foundation of art. These flexible tiles are lightweight and soft as compared to conventional tiles. The innovative "flexible tile" offers limitless possibilities for almost every space in your home as it can be used on both walls and floors for a complete seamless finish.

Whatever you can imagine for your space, becomes a possibility with Somany Max Series..

MAX180

COLLECTION

**03**SURFACES

Hail the advent of a collection that ensures your ingenious ideas reach their beautiful conclusions. Available in three grand sizes, the Maximus or Max collection, with its trademark 9mm thickness and cutting-edge features like durability, lightweight and easy maintenance, opens a whole new world of design possibilities for you.