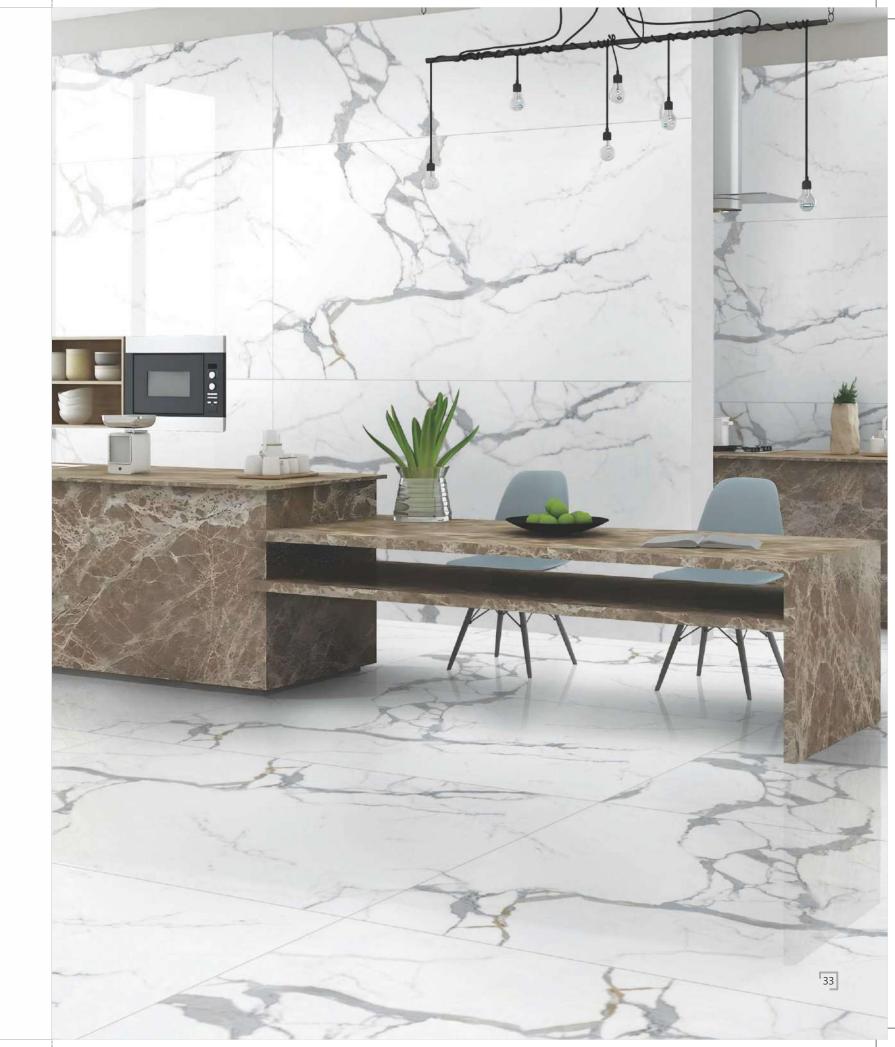

#### MAX 240 LUCIDO ARBUSTO GREEN

## GET FLOORED BY THE FLAWLESSNESS!

Fewer joints, more beauty, indeed. Add a touch of perfection and beauty to your dream space.

FINISH: HIGH GLOSS

#### MAX 240 LUCIDO ARBUSTO GREEN

STAIN RESISTANCE