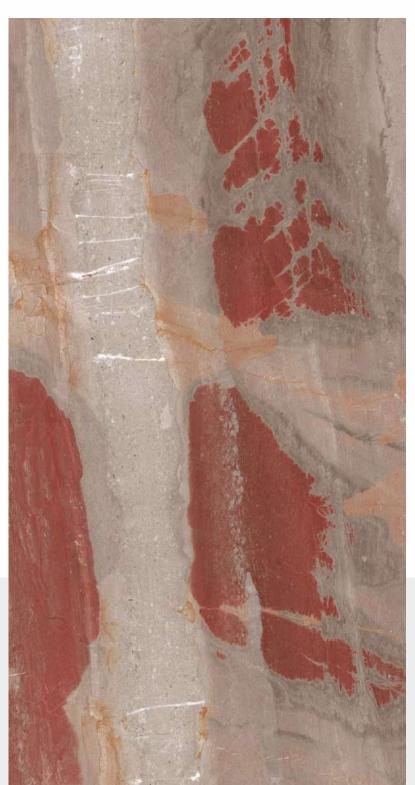

#### MAX 240 LUCIDO ARBUSTO GREEN

STAIN RESISTANCE

#### MAX 240 LUCIDO LEVANTO ROSSA

STAIN RESISTANCE

Scan Qr Code

Scan Qr Code