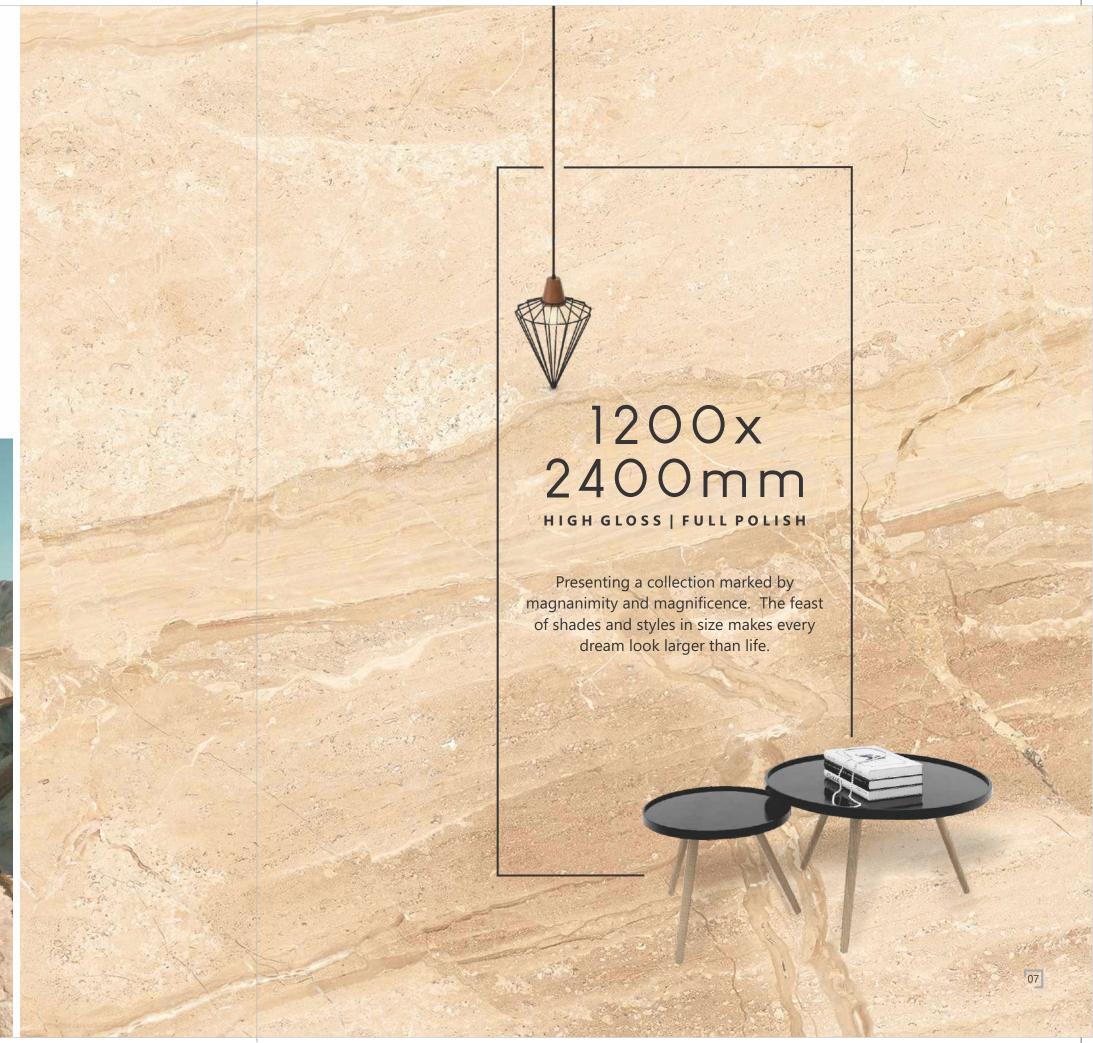

With fusion of captivating designs and finishes, transform your space into an elegant one. The impeccable High gloss, Matt, and Rustic finishes of this tile range reinforces the feeling of timeless quality. Available in sizes  $1200 \times 2400 \, \text{mm}$ ,  $1200 \times 1800 \, \text{mm}$  and  $1200 \times 1200 \, \text{mm}$ , defines the very foundation of art. These flexible tiles are lightweight and soft as compared to conventional tiles. The innovative "flexible tile" offers limitless possibilities for almost every space in your home as it can be used on both walls and floors for a complete seamless finish.