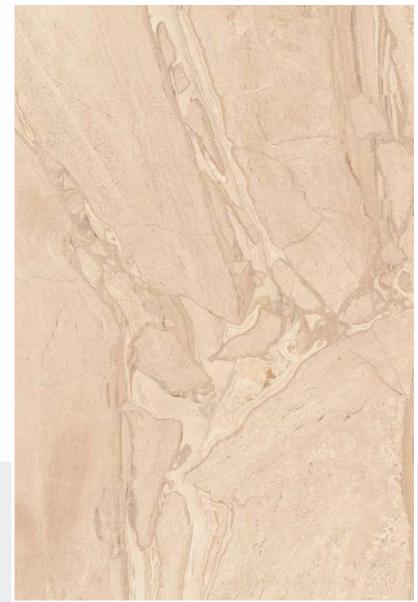

#### MAX 240 LUCIDO ARBUSTO GREEN

#### MAX 240 LUCIDO ARBUSTO GREEN

STAIN RESISTANCE