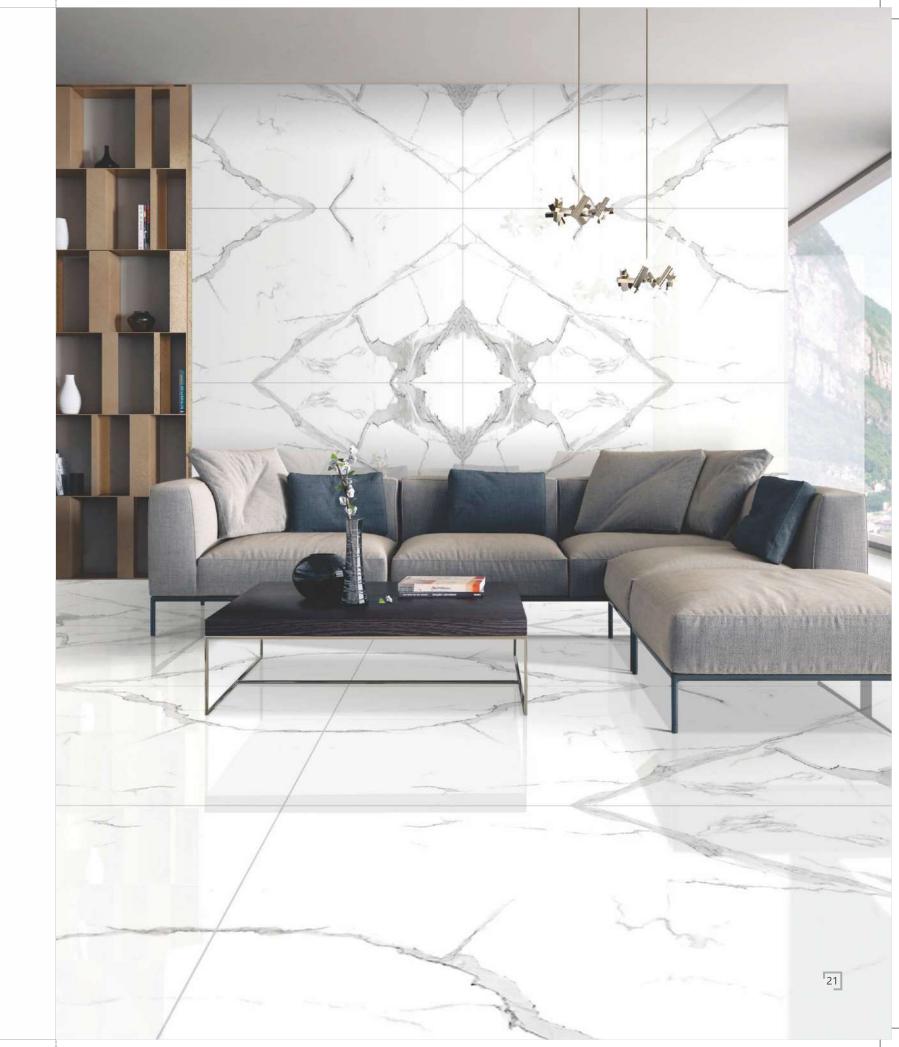

# Collection par excellence!

With Somany Max Series, amplify the enormity of space & create an open, exclusive look with the neoteric "flexible tiles". Crafted to perfection, this luxury collection is imbued with the highest standards of technology. A perfect blend of technology and artistry that takes grandeur to the next level in the most understanding way.

With fusion of captivating designs and finishes, transform your space into an elegant one. The impeccable High gloss, Matt, and Rustic finishes of this tile range reinforces the feeling of timeless quality. Available in sizes  $1200 \times 2400 \, \text{mm}$ ,  $1200 \times 1800 \, \text{mm}$  and  $1200 \times 1200 \, \text{mm}$ , defines the very foundation of art. These flexible tiles are lightweight and soft as compared to conventional tiles. The innovative "flexible tile" offers limitless possibilities for almost every space in your home as it can be used on both walls and floors for a complete seamless finish.

Whatever you can imagine for your space, becomes a possibility with Somany Max Series..

MAX180

COLLECTION

**03**SURFACES

Hail the advent of a collection that ensures your ingenious ideas reach their beautiful conclusions. Available in three grand sizes, the Maximus or Max collection, with its trademark 9mm thickness and cutting-edge features like durability, lightweight and easy maintenance, opens a whole new world of design possibilities for you.

## GET FLOORED BY THE FLAWLESSNESS!

Fewer joints, more beauty, indeed. Add a touch of perfection and beauty to your dream space.

FINISH: HIGH GLOSS